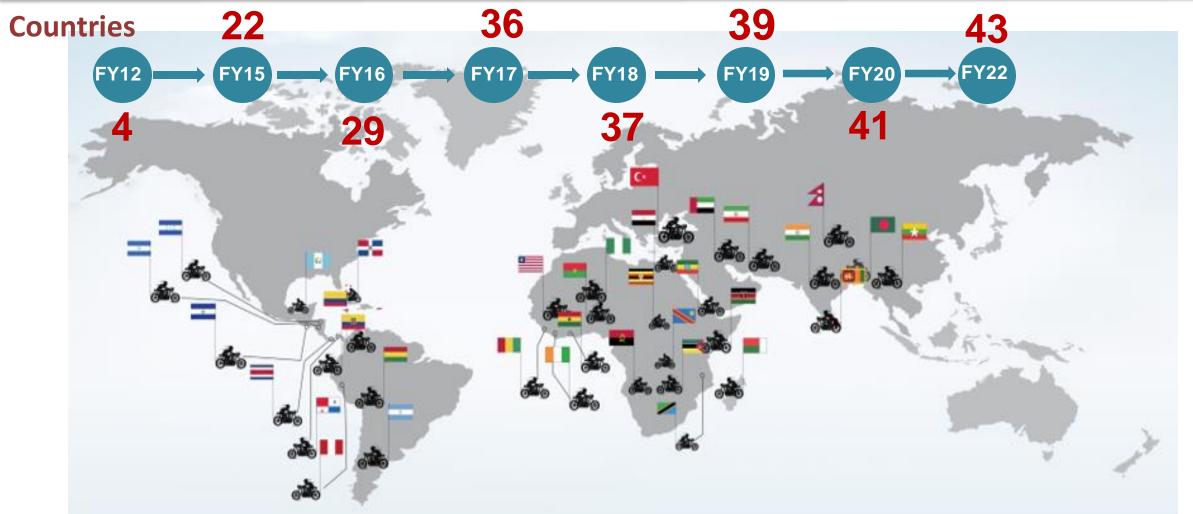

Hero

|                                | 2011-12       | 2021-22                                      |
|--------------------------------|---------------|----------------------------------------------|
| Manufacturing<br>facilities    | 3             | 8                                            |
|                                | Local         | Global (including Colombia<br>and Bangladesh |
| Global footprint               | 4             | 43                                           |
|                                | countries     | countries                                    |
| # of touchpoints<br>(globally) | 2,600+        | 9,000+                                       |
|                                | 4 Motorcycles | 6 Motorcycles                                |
| Portfolio                      | 1 Scooter     | 3 Scooters                                   |
|                                |               |                                              |
| # of R&D resources             | 150+          | 1,000+                                       |
| Do the Euture of Mobility      |               | Create   Collaborate   Incr                  |

### And an expanding global footprint

Presence in key strategic markets with 7% revenue contribution Targeting to cross 15% of total sales