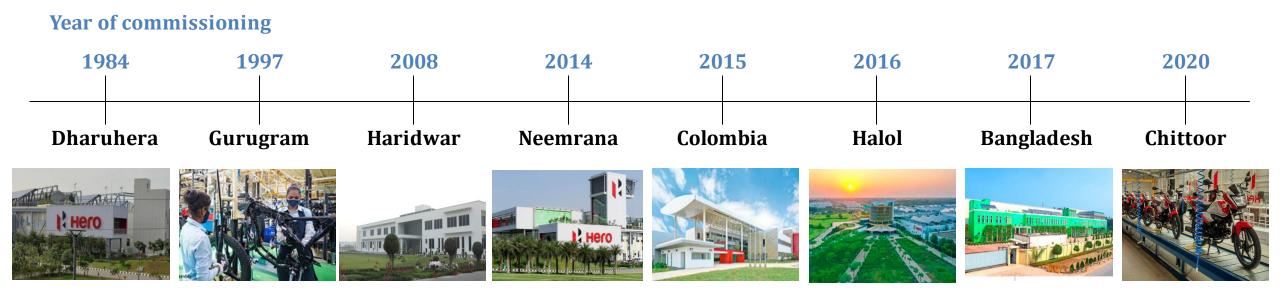

### Our products are manufactured at world class facilities

~9.5 mn capacity set up across 8 global plants

Industry leading processes and excellence in quality

Be the Future of Mobility

Hero

|                                | 2011-12       | 2021-22                                      |
|--------------------------------|---------------|----------------------------------------------|
| Manufacturing<br>facilities    | 3             | 8                                            |
|                                | Local         | Global (including Colombia<br>and Bangladesh |
| Global footprint               | 4             | 43                                           |
|                                | countries     | countries                                    |
| # of touchpoints<br>(globally) | 2,600+        | 9,000+                                       |
|                                | 4 Motorcycles | 6 Motorcycles                                |
| Portfolio                      | 1 Scooter     | 3 Scooters                                   |
|                                |               |                                              |
| # of R&D resources             | 150+          | 1,000+                                       |
| Do the Euture of Mobility      |               | Create   Collaborate   Incr                  |