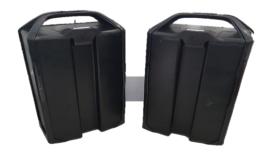

#### **Battery**

- Removable, portable and swappable battery packs of 1.7Kwh capacity each
- Upgradeable battery capacity (upto 5Kwh)
- Highest capacity density amongst competition
- Charge anywhere