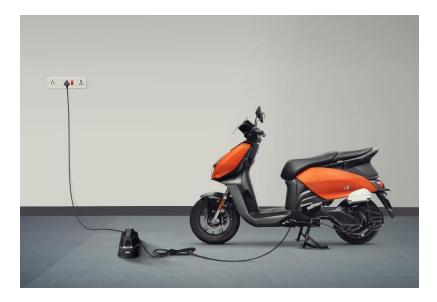

#### We took charge of charging: 3 ways to charge

VIDA

#### **Battery**

- Removable, portable and swappable battery packs of 1.7Kwh capacity each
- Upgradeable battery capacity (upto 5Kwh)
- Highest capacity density amongst competition
- Charge anywhere