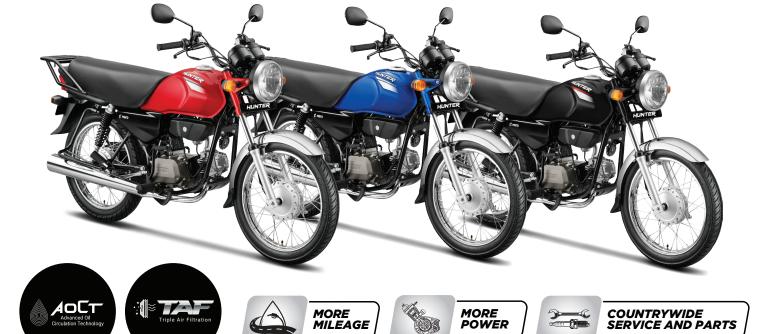

## SAVE FUEL. SAVE MONEY.

**Hero Hunter 100cc** is the most efficient ride to your dreams. Save more with its best-in-class fuel-efficient engine.

## SAVE FUEL. SAVE MONEY.

USB CHARGING PORT

18" WHEELS FOR ADDED COMFORT

Ride confidently with **Advanced Oil Circulation Technology (AOCT)** and **Triple Air Filtration (TAF)**, which make your engine durable and save over 18% on every ride.