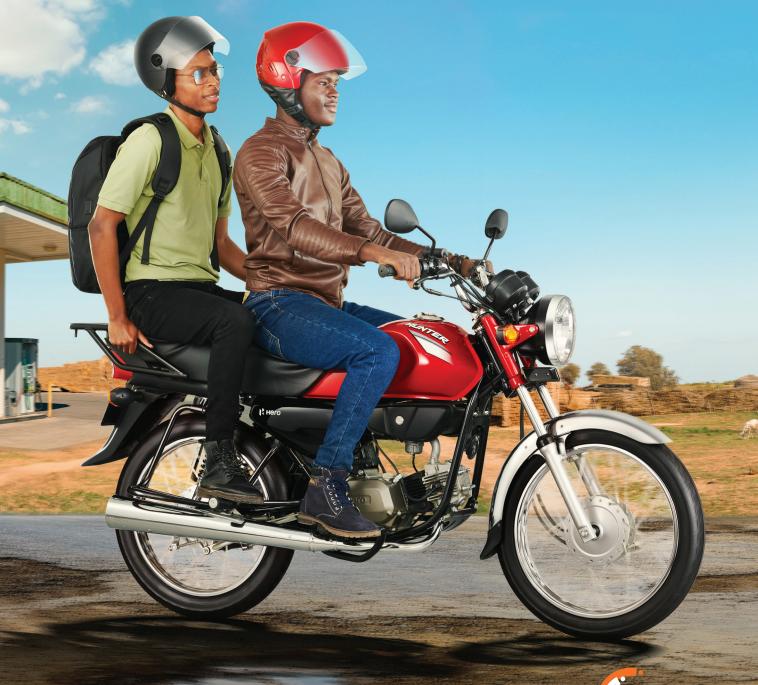

## SAVE FUEL. SAVE MONEY.

**Hero Hunter 100cc** is the most efficient ride to your dreams. Save more with its best-in-class fuel-efficient engine.

## SAVE FUEL. SAVE MONEY.

USB CHARGING PORT

18" WHEELS FOR ADDED COMFORT

Ride confidently with **Advanced Oil Circulation Technology (AOCT)** and **Triple Air Filtration (TAF)**, which make your engine durable and save over 18% on every ride.