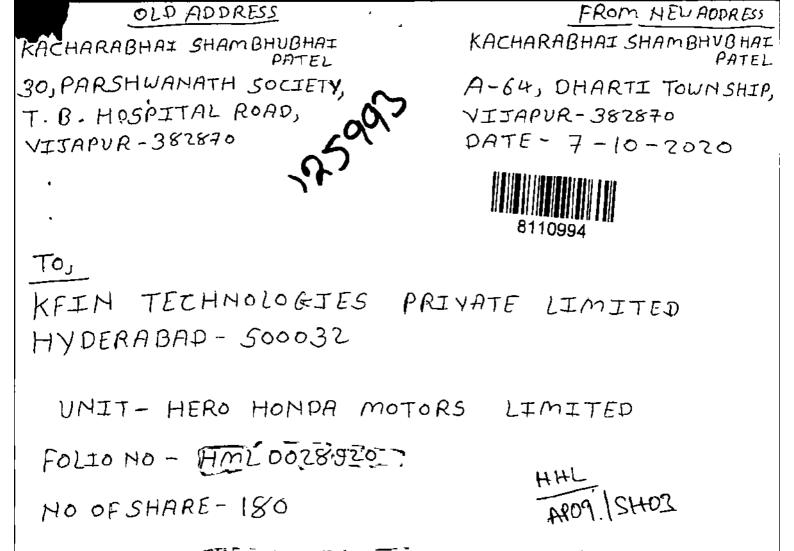

| Folio No.  | Name               | Certificate No. | No. of<br>shares<br>(face value<br>Rs.10 each) | No. of<br>shares<br>(face value<br>Rs.2 each) |
|------------|--------------------|-----------------|------------------------------------------------|-----------------------------------------------|
| HML0028920 | Kachara Bhai Patel | 126570          | 15                                             | -                                             |
|            |                    | 210772          | 2                                              | -                                             |
|            |                    | 210773          | 1                                              | -                                             |
|            |                    | 326162          | 18                                             | -                                             |
|            |                    | 507836          | -                                              | 180                                           |
| HML0118071 | S K Khosla         | 27803           | 50                                             | -                                             |

SUBJECT - (1) Please update my new address (2) my share certificate lost so: cellease sent me du Rationalle asocesse FINTECH PVT. LTD.

PATEO