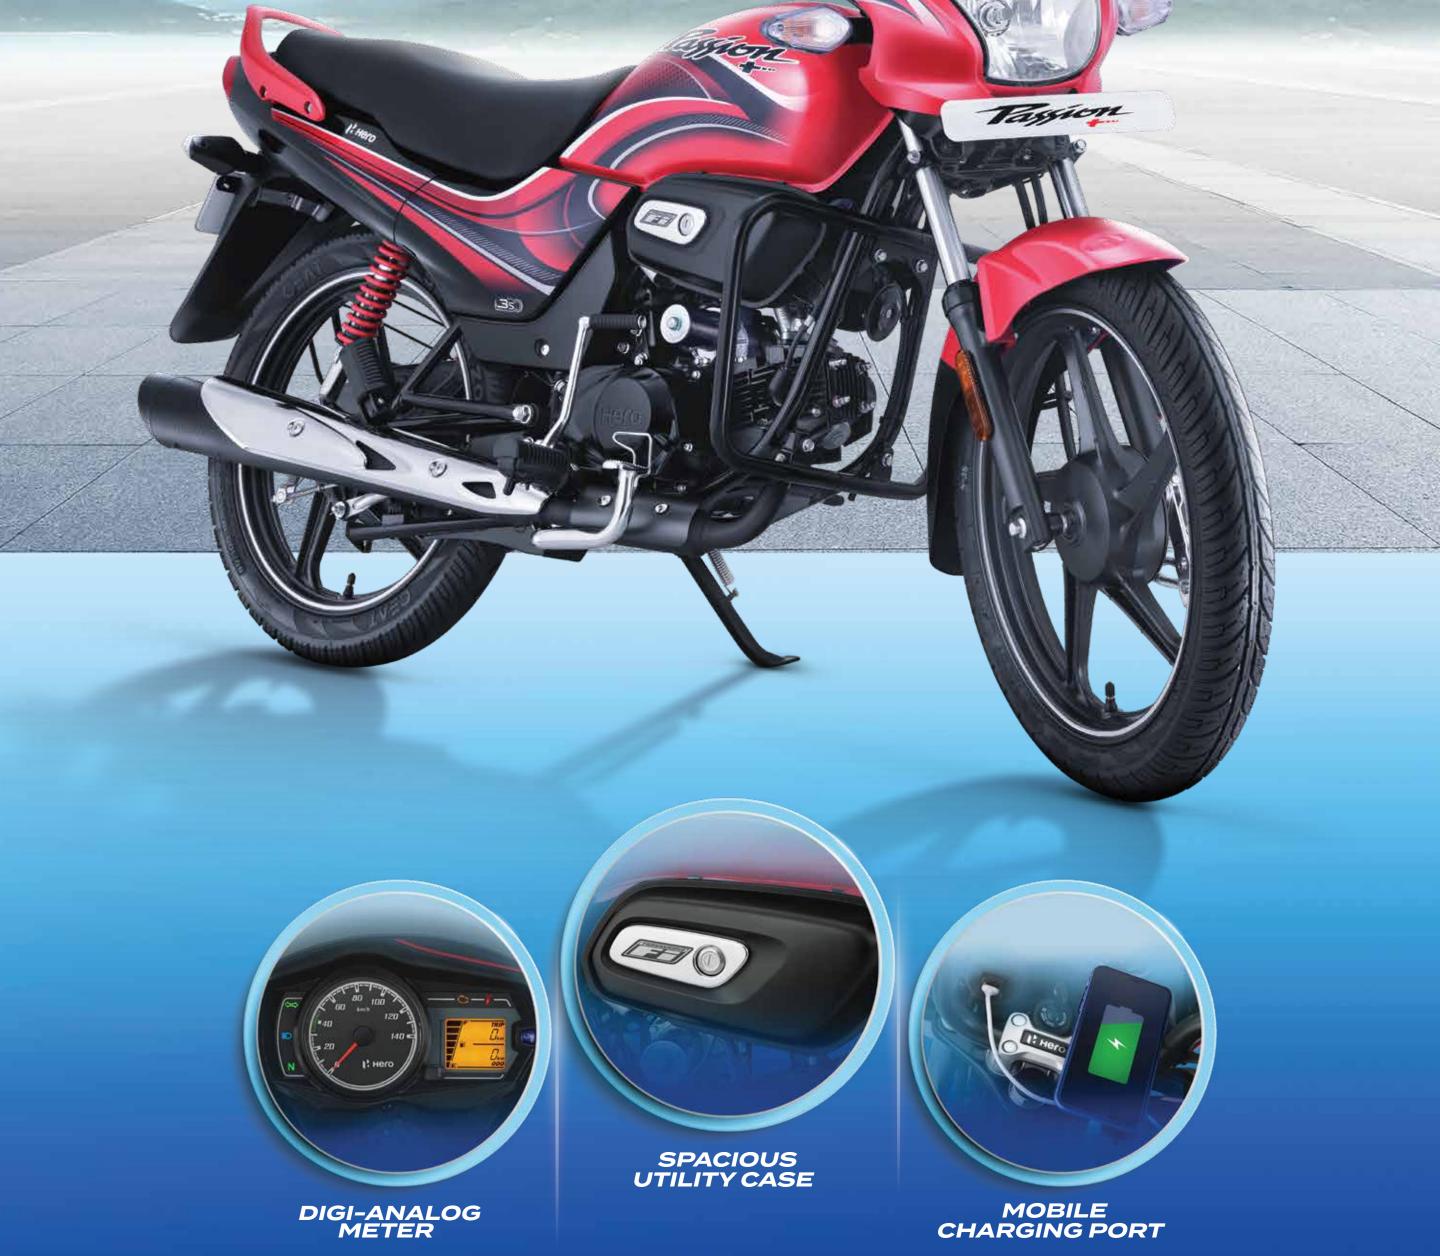

# THE ICONIC

# STYLISH FOREVER





# Hero

THE ICONIC CONIC

# **SPECIFICATIONS**

|   | Engine                 |                        |   |
|---|------------------------|------------------------|---|
|   | Туре                   | Air cooled, 4 stroke   |   |
|   | Bore & Stroke          | 50 mm x 49.5 mm        |   |
|   | Displacement (cc)      | 97.2 cc                |   |
|   | Compression ratio      | 9.9:1                  |   |
|   | Max power              | 5.9 kW @ 8000 rpm      |   |
|   | Max torque             | 8.05 Nm @ 6000 rpm     |   |
|   | Fuel system            | Fuel injection (FI)    |   |
|   | Transmission & Chassis |                        |   |
|   | Frame                  | Double cradle          |   |
|   | Transmission           | Constant mesh, 4 speed |   |
|   | Clutch                 |