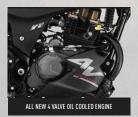

## **SPECIFICATIONS**

| ENGINE              | Engine Type            | 4Stroke, Air-Oil Cooled, 4Valve                                    |
|---------------------|------------------------|--------------------------------------------------------------------|
|                     | Bore & Stroke          | 66.5 mm x 47.0 mm                                                  |
|                     | Displacement (cm³)     | 163.2                                                              |
|                     | Compression Ratio      | 10.1:1                                                             |
|                     | Max Power              | 16.9 Ps/12.4kW @ 8500rpm                                           |
|                     | Max Torque             | 14.6 Nm @6500 rpm                                                  |
|                     | Transmission Type      | 5 Speed Constant Mesh                                              |
|                     | Clutch Type            | Multiplate Wet                                                     |
| CHASSIS             | Frame Type             | Tubular Underbone Diamond Type                                     |
|                     | Swing Arm              | Box type (50x30mm rectangle tube                                   |
| SUSPENSION          | Front Suspension Type  | KYB USD Forks, 37mm Dia                                            |
|                     | Rear Suspension Type   | 7 Step Adjustable Monoshock                                        |
| BRAKES              | Front Brake type       | Disc 276 mm (Petal)                                                |
|                     | Rear Brake Type        | Disc 220 mm (Petal)                                                |
| WHEELS & TYRES      | Wheel Type             | Alloy                                                              |
|                     | Front Tyre Size        | 100/80 -17 (TL)                                                    |
|                     | Rear Tyre Size         | 130/70 R 17 (TL)                                                   |
| ELECTRICALS         | Lamps                  | LED Headlight with Position Lamp,<br>LED Tail lamp and LED Winkers |
|                     | Battery (V-Ah)         | 12 V-6AH (VRLA)                                                    |
|                     | Starting System        | Self Start                                                         |
| WEIGHT & DIMENSIONS | Overall Length (mm)    | 2029                                                               |
|                     | Overall Width (mm)     | 793                                                                |
|                     | Overall Height (mm)    | 1052                                                               |
|                     | Wheelbase (mm)         | 1333                                                               |
|                     | Seat Height (mm)       | 795                                                                |
|                     | Ground Clearance (mm)  | 165                                                                |
|                     | Fuel Tank Capacity (L) | 12                                                                 |
|                     | Kerb Weight (kg)       | 145                                                                |