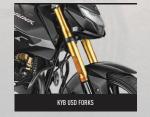

## **SPECIFICATIONS**

| ENGINE              | Engine Type            | 4Stroke, Air-Oil Cooled, 4Valve                                    |
|---------------------|------------------------|--------------------------------------------------------------------|
|                     | Bore & Stroke          | 66.5 mm x 47.0 mm                                                  |
|                     | Displacement (cm³)     | 163.2                                                              |
|                     | Compression Ratio      | 10.1:1                                                             |
|                     | Max Power              | 16.9 Ps/12.4kW @ 8500rpm                                           |
|                     | Max Torque             | 14.6 Nm @6500 rpm                                                  |
|                     | Transmission Type      | 5 Speed Constant Mesh                                              |
|                     | Clutch Type            | Multiplate Wet                                                     |
| CHASSIS             | Frame Type             | Tubular Underbone Diamond Type                                     |
|                     | Swing Arm              | Box type (50x30mm rectangle tube                                   |
| SUSPENSION          | Front Suspension Type  | KYB USD Forks, 37mm Dia                                            |
|                     | Rear Suspension Type   | 7 Step Adjustable Monoshock                                        |
| BRAKES              | Front Brake type       | Disc 276 mm (Petal)                                                |
|                     | Rear Brake Type        | Disc 220 mm (Petal)                                                |
| WHEELS & TYRES      | Wheel Type             | Alloy                                                              |
|                     | Front Tyre Size        | 100/80 -17 (TL)                                                    |
|                     | Rear Tyre Size         | 130/70 R 17 (TL)                                                   |
| ELECTRICALS         | Lamps                  | LED Headlight with Position Lamp,<br>LED Tail lamp and LED Winkers |
|                     | Battery (V-Ah)         | 12 V-6AH (VRLA)                                                    |
|                     | Starting System        | Self Start                                                         |
| WEIGHT & DIMENSIONS | Overall Length (mm)    | 2029                                                               |
|                     | Overall Width (mm)     | 793                                                                |
|                     | Overall Height (mm)    | 1052                                                               |
|                     | Wheelbase (mm)         | 1333                                                               |
|                     | Seat Height (mm)       | 795                                                                |
|                     | Ground Clearance (mm)  | 165                                                                |
|                     | Fuel Tank Capacity (L) | 12                                                                 |
|                     | Kerb Weight (kg)       | 145                                                                |