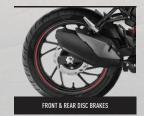

## **SPECIFICATIONS**

| ENGINE              | Engine Type            | 4Stroke, Air-Oil Cooled, 4Valve                                    |
|---------------------|------------------------|--------------------------------------------------------------------|
|                     | Bore & Stroke          | 66.5 mm x 47.0 mm                                                  |
|                     | Displacement (cm³)     | 163.2                                                              |
|                     | Compression Ratio      | 10.1:1                                                             |
|                     | Max Power              | 16.9 Ps/12.4kW @ 8500rpm                                           |
|                     | Max Torque             | 14.6 Nm @6500 rpm                                                  |
|                     | Transmission Type      | 5 Speed Constant Mesh                                              |
|                     | Clutch Type            | Multiplate Wet                                                     |
| CHASSIS             | Frame Type             | Tubular Underbone Diamond Type                                     |
|                     | Swing Arm              | Box type (50x30mm rectangle tube                                   |
| SUSPENSION          | Front Suspension Type  | KYB USD Forks, 37mm Dia                                            |
|                     | Rear Suspension Type   | 7 Step Adjustable Monoshock                                        |
| BRAKES              | Front Brake type       | Disc 276 mm (Petal)                                                |
|                     | Rear Brake Type        | Disc 220 mm (Petal)                                                |
| WHEELS & TYRES      | Wheel Type             | Alloy                                                              |
|                     | Front Tyre Size        | 100/80 -17 (TL)                                                    |
|                     | Rear Tyre Size         | 130/70 R 17 (TL)                                                   |
| ELECTRICALS         | Lamps                  | LED Headlight with Position Lamp,<br>LED Tail lamp and LED Winkers |
|                     | Battery (V-Ah)         | 12 V-6AH (VRLA)                                                    |
|                     | Starting System        | Self Start                                                         |
| WEIGHT & DIMENSIONS | Overall Length (mm)    | 2029                                                               |
|                     | Overall Width (mm)     | 793                                                                |
|                     | Overall Height (mm)    | 1052                                                               |
|                     | Wheelbase (mm)         | 1333                                                               |
|                     | Seat Height (mm)       | 795                                                                |
|                     | Ground Clearance (mm)  | 165                                                                |
|                     | Fuel Tank Capacity (L) | 12                                                                 |
|                     | Kerb Weight (kg)       | 145                                                                |