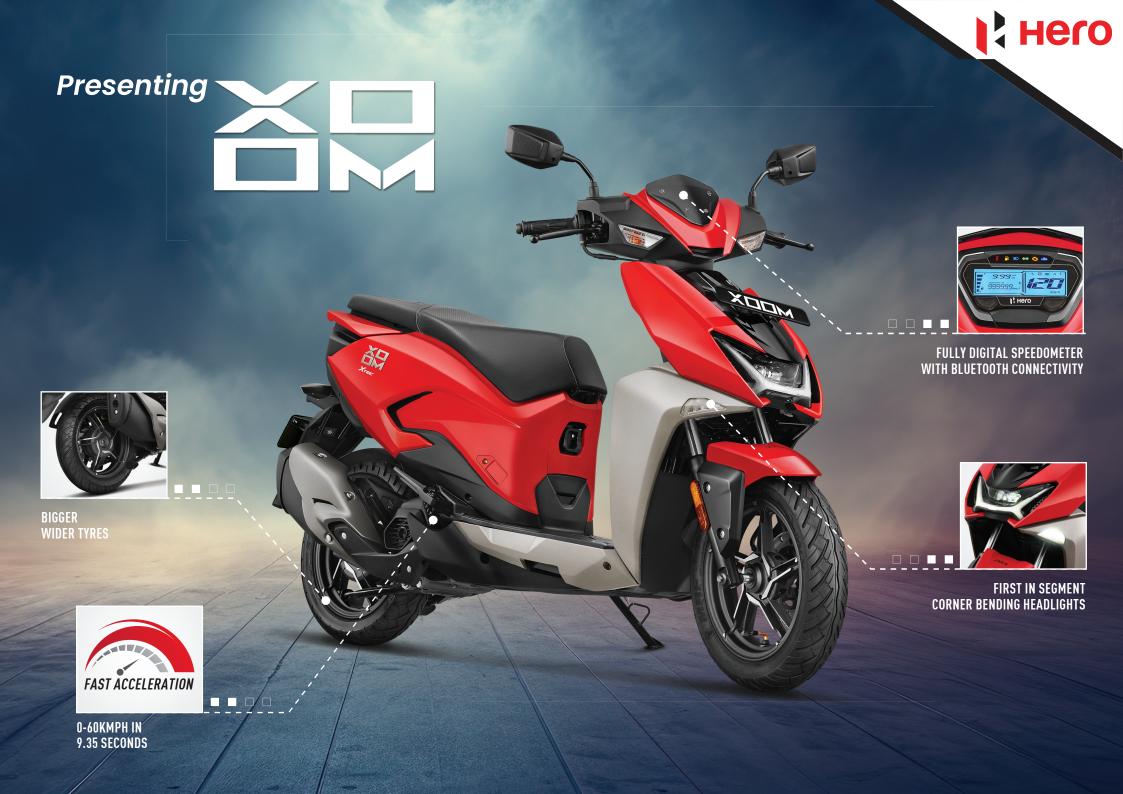

**FEATURES** 

**Colour Options** 

WEIGHT

**FEATURE** ZX Wheel Type **Cast Disc Advanced Projector LED Headlamps** Signature H shaped Position Lamp **✓** Signature H shaped LED Tail Lamp **Fully digital** Speedometer with Blue LCD Real time Mileage indicator (RTMI) **✓** Low Fuel Indicator Revolutionary i3S~ Technology **✓** Wider Rear Tyre 100/80 **✓** Front USB Charger with Glove Box **Boot light Corner Bending Lights# ✓** Bluetooth connectivity **Diamond cut alloy wheels Front Disc Brake** 