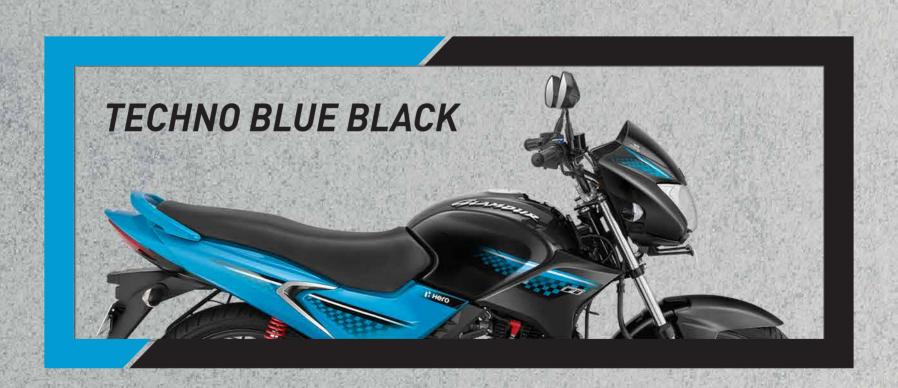

## THE NEW SIMPLY MAGNETIC



FOR NEARLY TWO DECADES,

#### | GLAMOUR HAS RULED | THE HEARTS OF MILLIONS

NOW, ITS ALL-TIME FAVOURITE DESIGN MEETS
NEW-AGE FEATURES. TIME TO TAKE YOUR
ATTRACTION GAME TO THE NEXT LEVEL.





SIMPLY MAGNETIC

### IFULLY DIGITAL CONSOLE

AFTER ALL, GOING DIGITAL IS A BRIGHT IDEA.



# ISTYLISH ICHEQUERED STRIPES GETS YOU ALL THE ATTENTION,

ALL THE TIME.









#### Ji3S TECHNOLOGY

CUTS OFF ENGINE WHEN IDLE TO REDUCE EMISSIONS AND BOOST MILEAGE.





#### | COMFORTABLE | SEAT

LONG RIDES WILL NO LONGER BE UNCOMFORTABLE.







SENSOR BASED TECH THAT BOOSTS BOTH PERFORMANCE AND FUEL EFFICIENCY.



#### 1170MM IGROUND CLEARANCE

RIDE OVER BAD ROADS
WITH FULL CONFIDENCE.



### ITHREE MAGNETIC ICOLORS

CHOOSE THE ONE THAT MATCHES YOUR VIBE.









#### **SPECIFICATIONS**

| Engine                      |                                                                 |
|-----------------------------|-----------------------------------------------------------------|
| Engine Type                 | Air Cooled, 4 Stroke                                            |
| Max. Power                  | 7.75 Kw @ 7500                                                  |
| Max. Torque                 | 10.4 Nm @ 6000                                                  |
| Bore X Stroke               | 52.4mm X 57.8mm                                                 |
| Fuel System                 | Fuel Injection                                                  |
| Acceleration 0-60kmph (sec) | 6.7