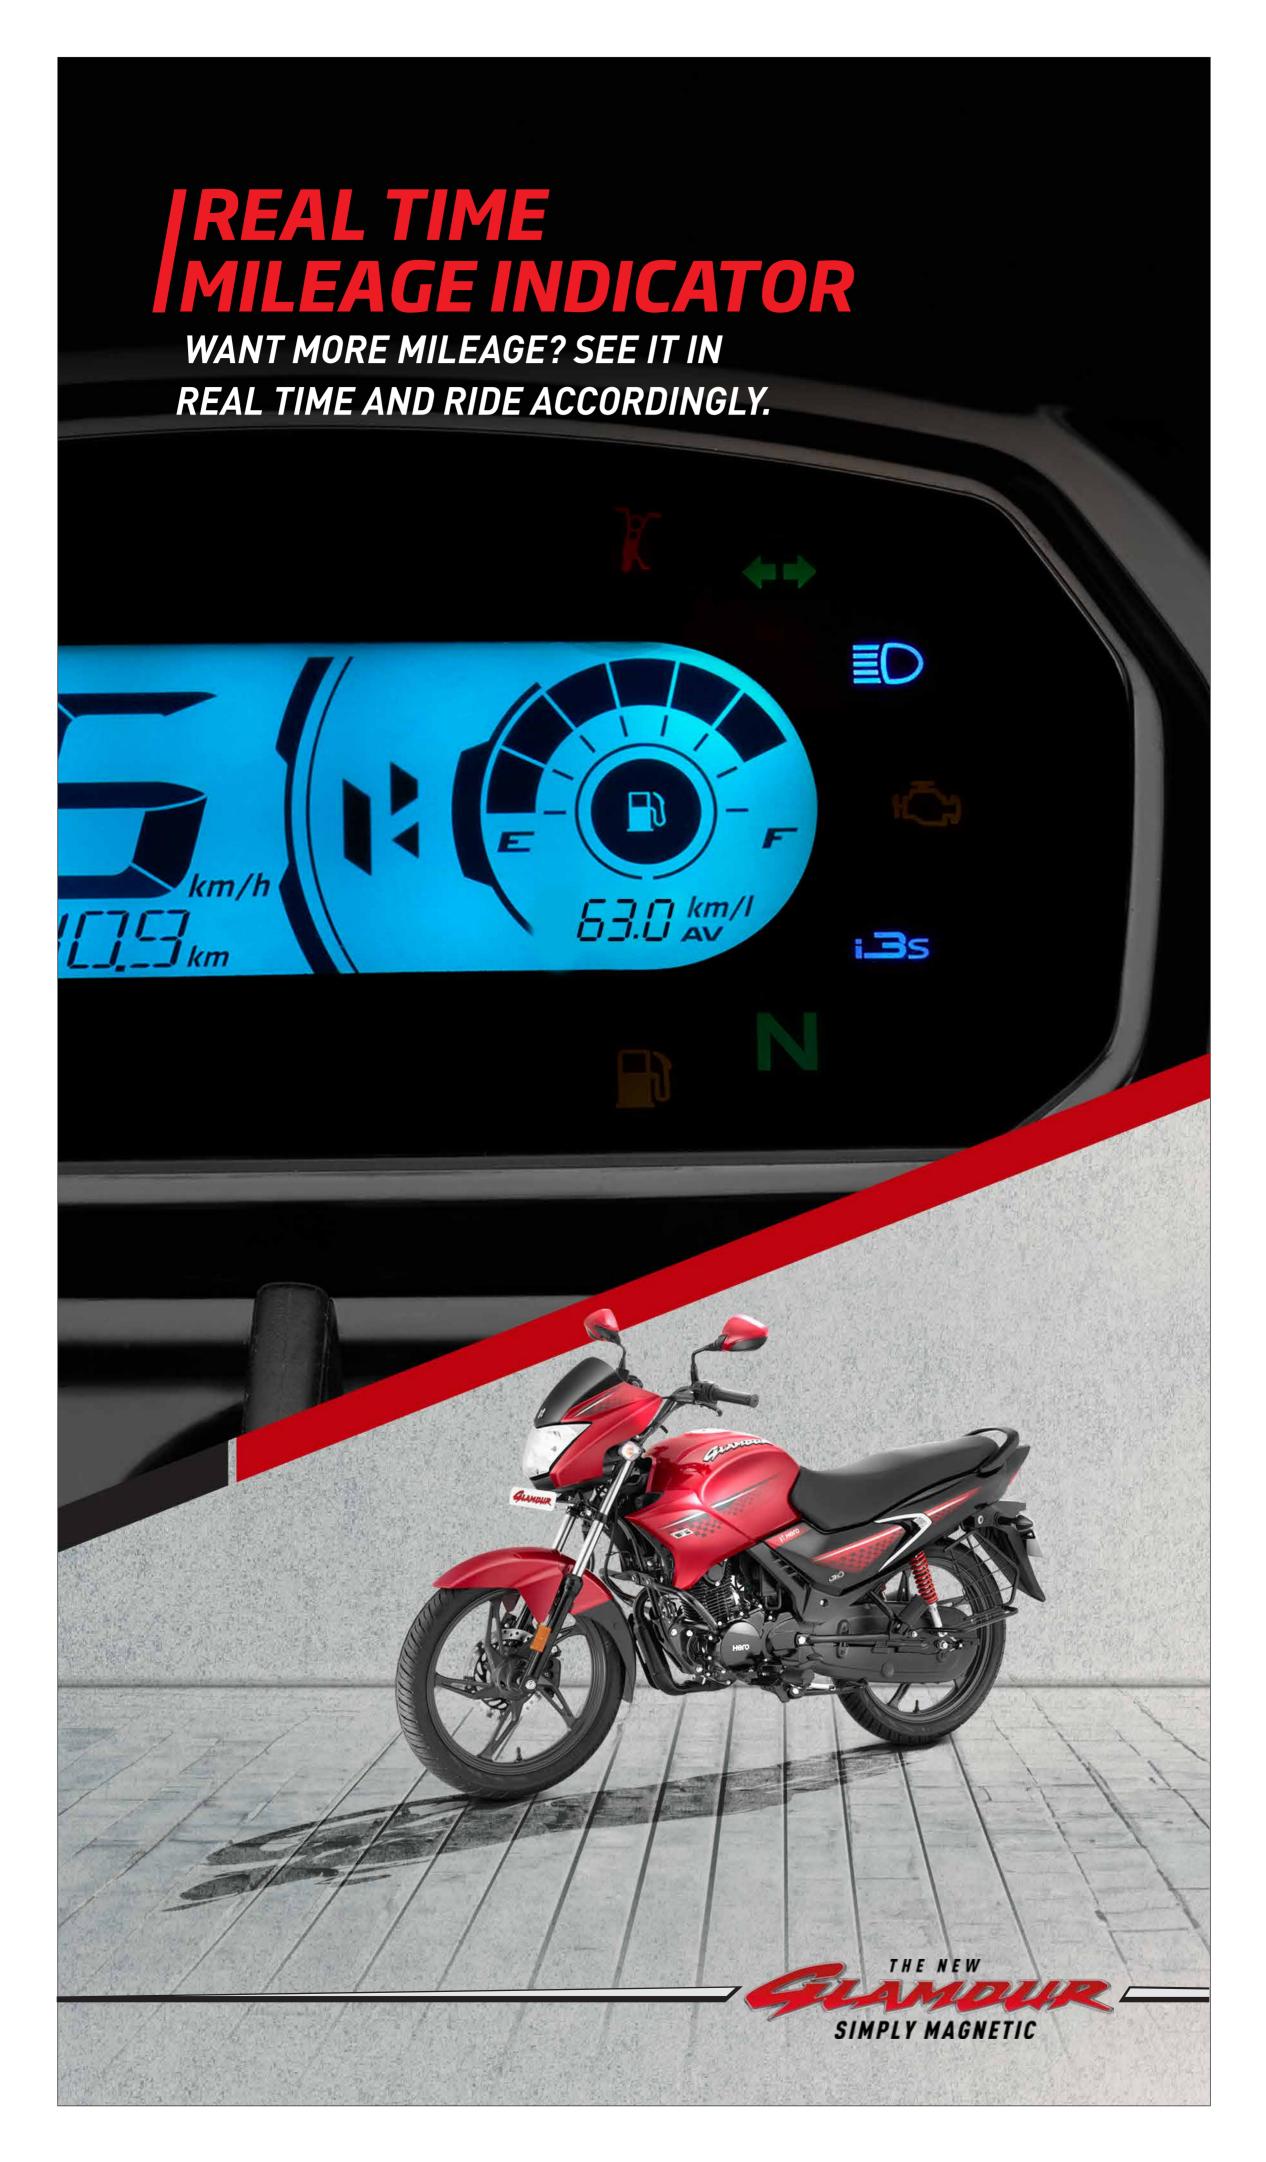

## THE NEW SIMPLY MAGNETIC



FOR NEARLY TWO DECADES,

#### | GLAMOUR HAS RULED | THE HEARTS OF MILLIONS

NOW, ITS ALL-TIME FAVOURITE DESIGN MEETS
NEW-AGE FEATURES. TIME TO TAKE YOUR
ATTRACTION GAME TO THE NEXT LEVEL.





SIMPLY MAGNETIC

### IFULLY DIGITAL CONSOLE

AFTER ALL, GOING DIGITAL IS A BRIGHT IDEA.



# ISTYLISH ICHEQUERED STRIPES GETS YOU ALL THE ATTENTION,

ALL THE TIME.









#### Ji3S TECHNOLOGY

CUTS OFF ENGINE WHEN IDLE TO REDUCE EMISSIONS AND BOOST MILEAGE.





#### | COMFORTABLE | SEAT

LONG RIDES WILL NO LONGER BE UNCOMFORTABLE.







SENSOR BASED TECH THAT BOOSTS BOTH PERFORMANCE AND FUEL EFFICIENCY.



#### 1170MM IGROUND CLEARANCE

RIDE OVER BAD ROADS
WITH FULL CONFIDENCE.



### ITHREE MAGNETIC ICOLORS

CHOOSE THE ONE THAT MATCHES YOUR VIBE.









#### **SPECIFICATIONS**

| Engine                      |                                                                 |
|-----------------------------|-----------------------------------------------------------------|
| Engine Type                 | Air Cooled, 4 Stroke                                            |
| Max. Power                  | 7.75 Kw @ 7500