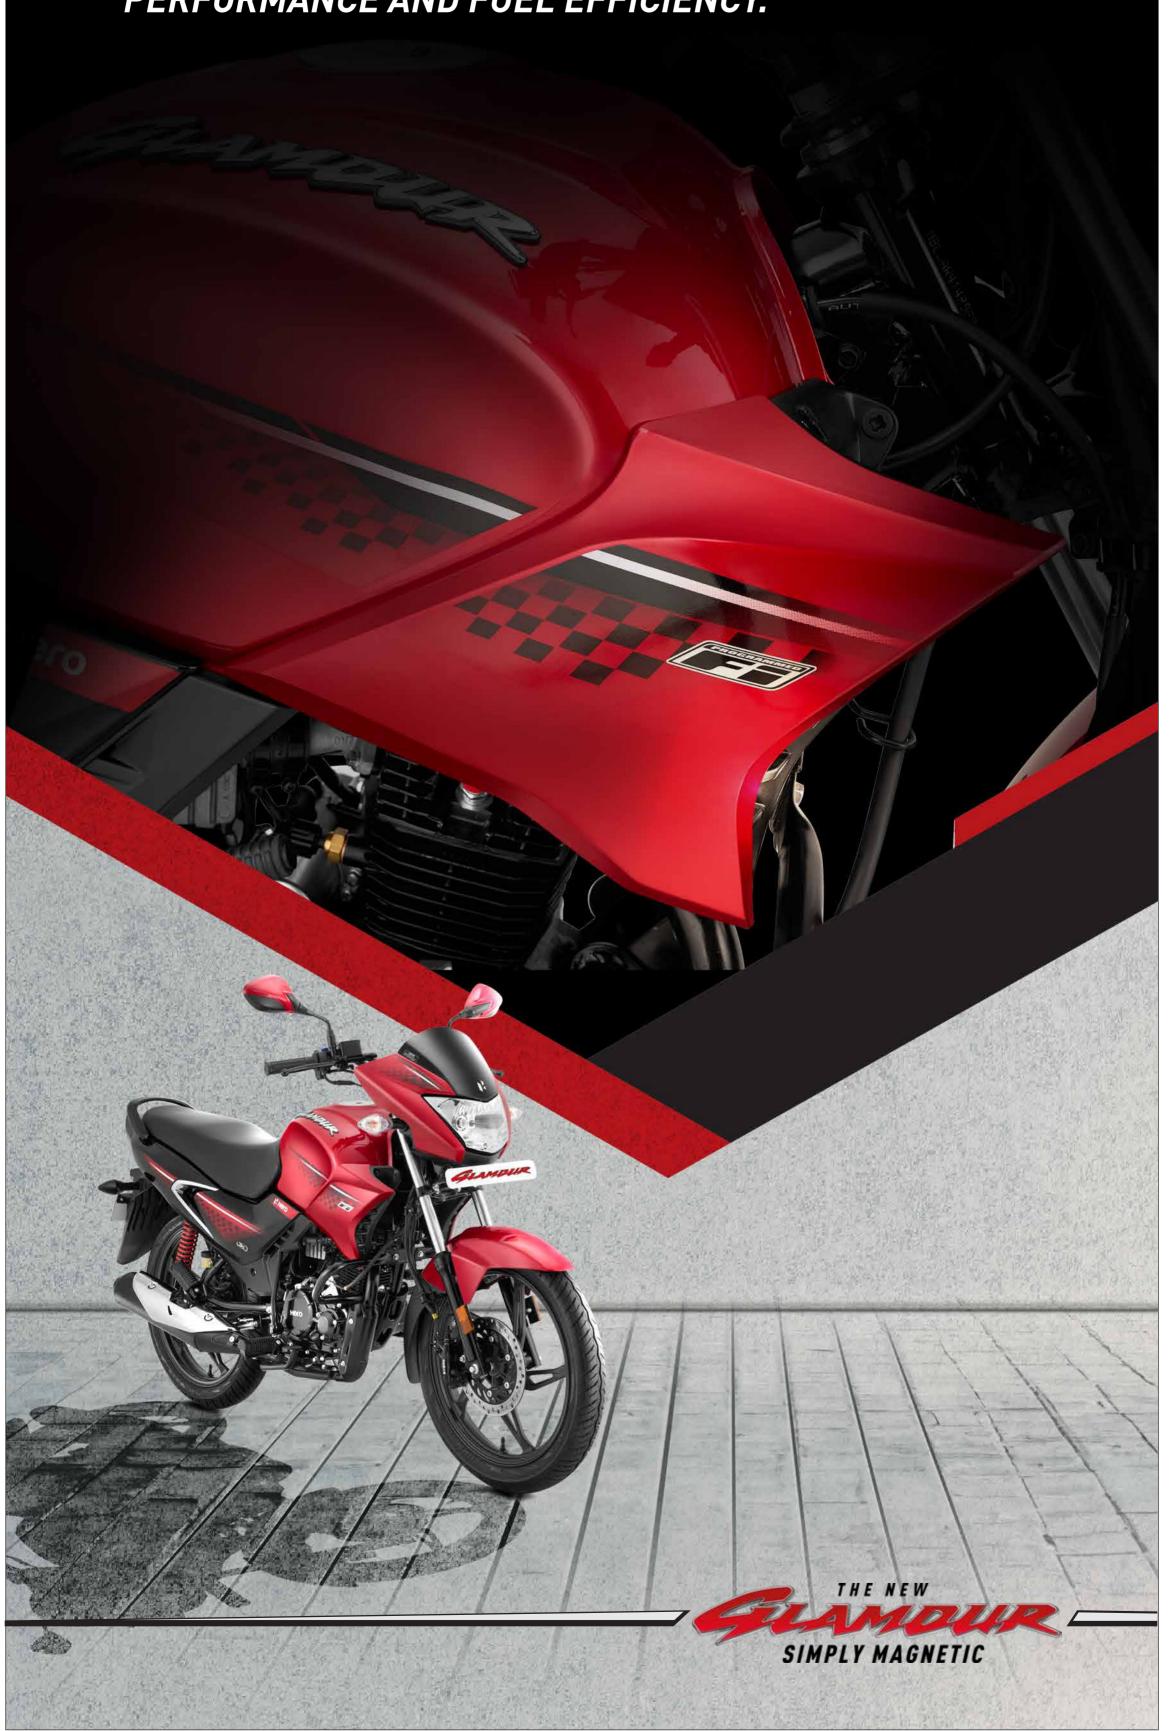

## THE NEW SIMPLY MAGNETIC



FOR NEARLY TWO DECADES,

#### | GLAMOUR HAS RULED | THE HEARTS OF MILLIONS

NOW, ITS ALL-TIME FAVOURITE DESIGN MEETS
NEW-AGE FEATURES. TIME TO TAKE YOUR
ATTRACTION GAME TO THE NEXT LEVEL.





SIMPLY MAGNETIC

### IFULLY DIGITAL CONSOLE

AFTER ALL, GOING DIGITAL IS A BRIGHT IDEA.



# ISTYLISH ICHEQUERED STRIPES GETS YOU ALL THE ATTENTION,

ALL THE TIME.









#### Ji3S TECHNOLOGY

CUTS OFF ENGINE WHEN IDLE TO REDUCE EMISSIONS AND BOOST MILEAGE.





#### | COMFORTABLE | SEAT

LONG RIDES WILL NO LONGER BE UNCOMFORTABLE.







SENSOR BASED TECH THAT BOOSTS BOTH PERFORMANCE AND FUEL EFFICIENCY.



#### 1170MM IGROUND CLEARANCE

RIDE OVER BAD ROADS
WITH FULL CONFIDENCE.



### ITHREE MAGNETIC ICOLORS

CHOOSE THE ONE THAT MATCHES YOUR VIBE.









#### **SPECIFICATIONS**

| Engine                      |                                                                 |
|-----------------------------|-----------------------------------------------------------------|
| Engine Type                 | Air Cooled, 4 Stroke                                            |
| Max. Power                  | 7.75 Kw @ 7500                                                  |
| Max. Torque                 | 10.4 Nm @ 6000                                                  |
| Bore X Stroke               | 52.4mm X 57.8mm                                                 |
| Fuel System                 |