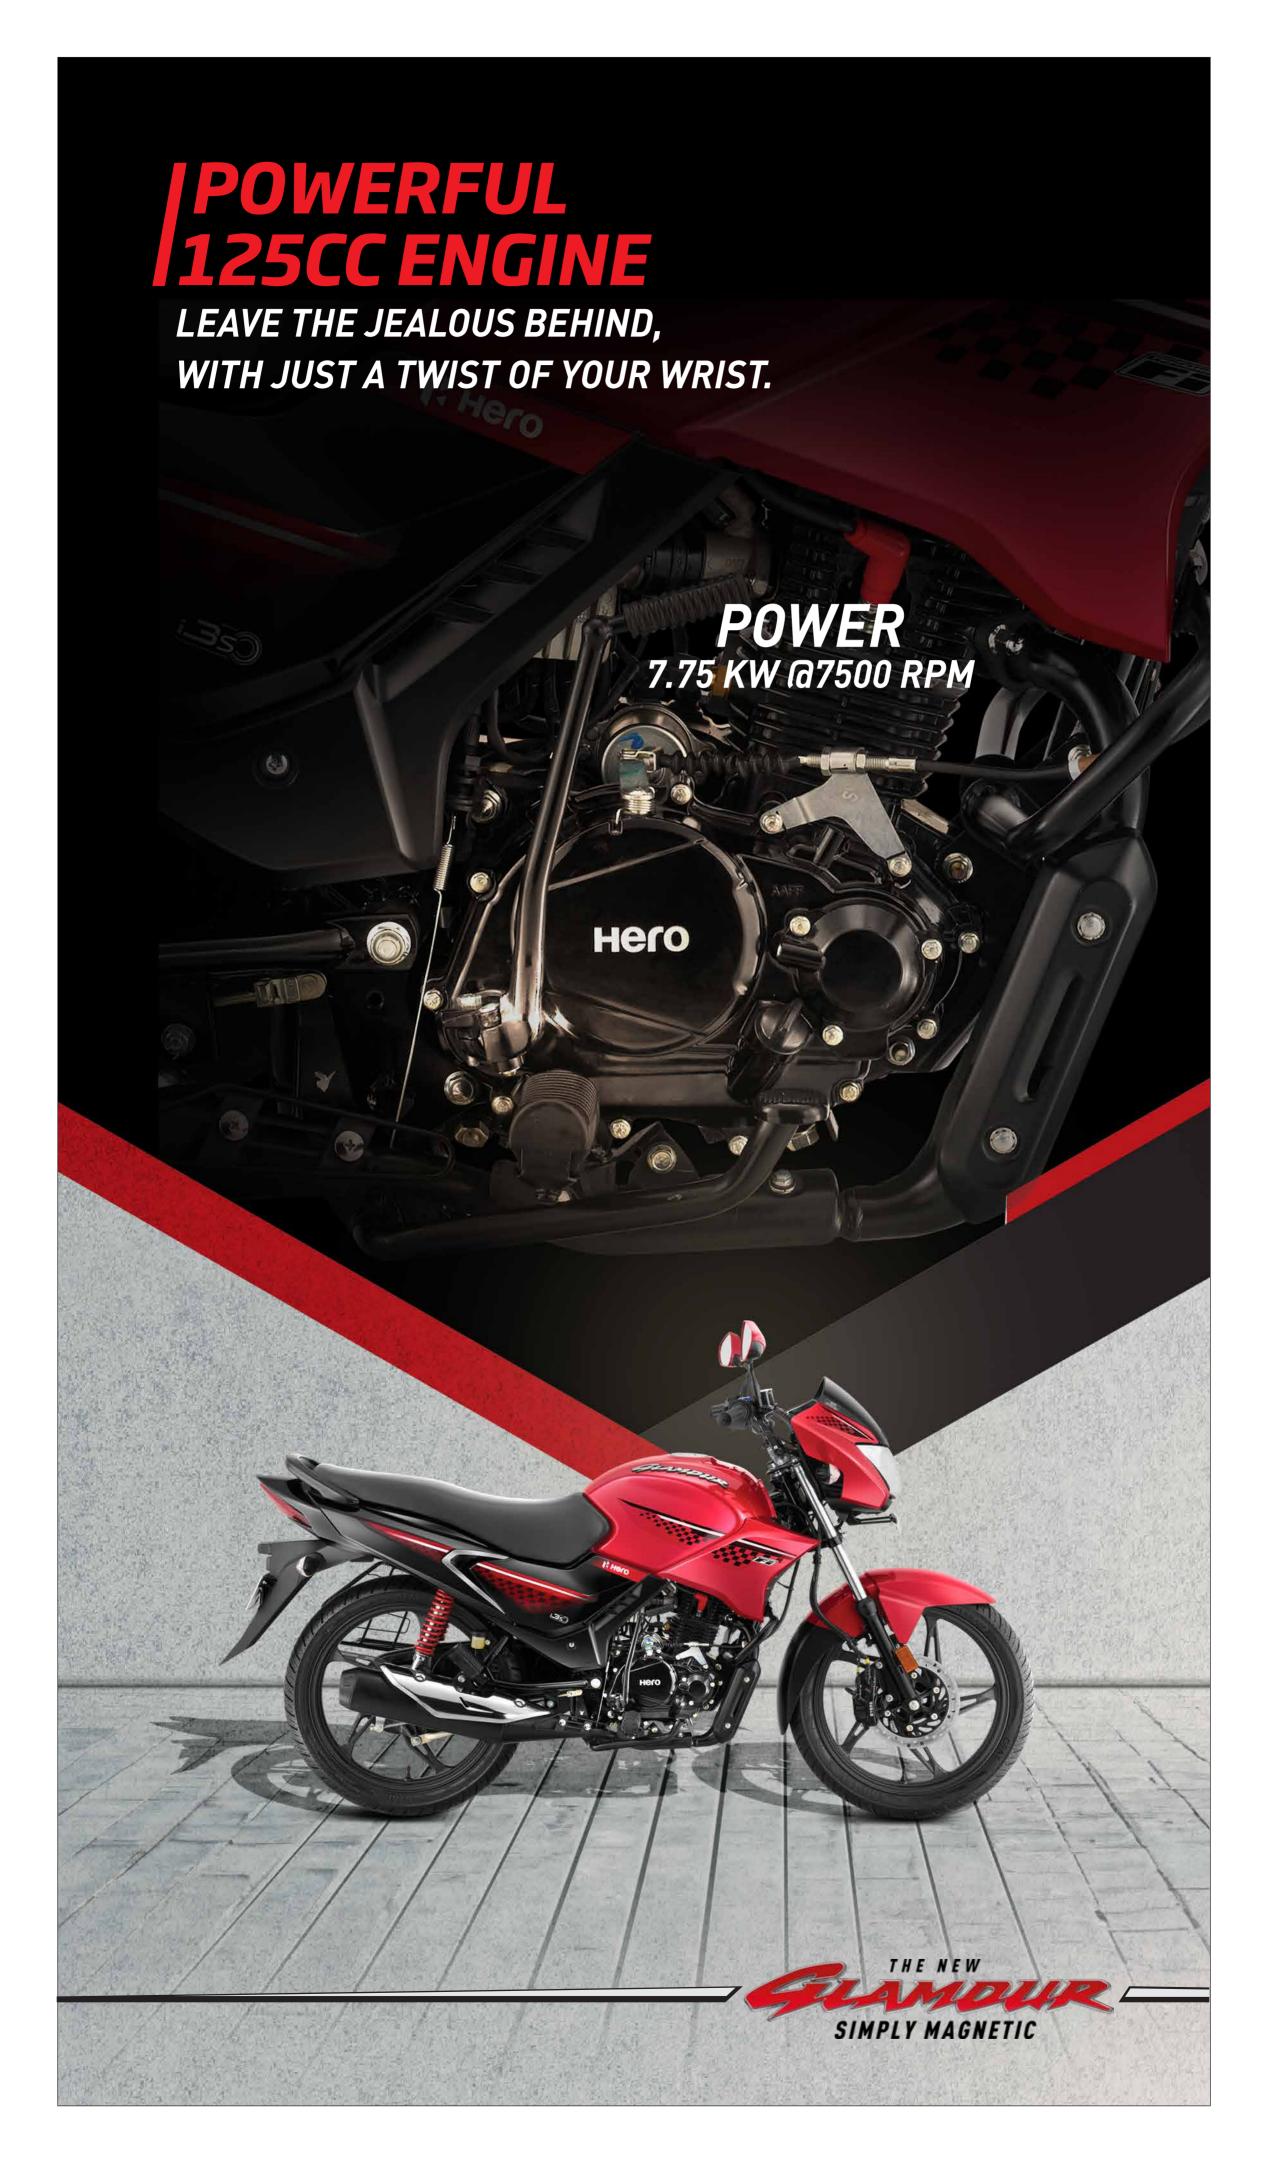

#### Ji3S TECHNOLOGY

CUTS OFF ENGINE WHEN IDLE TO REDUCE EMISSIONS AND BOOST MILEAGE.