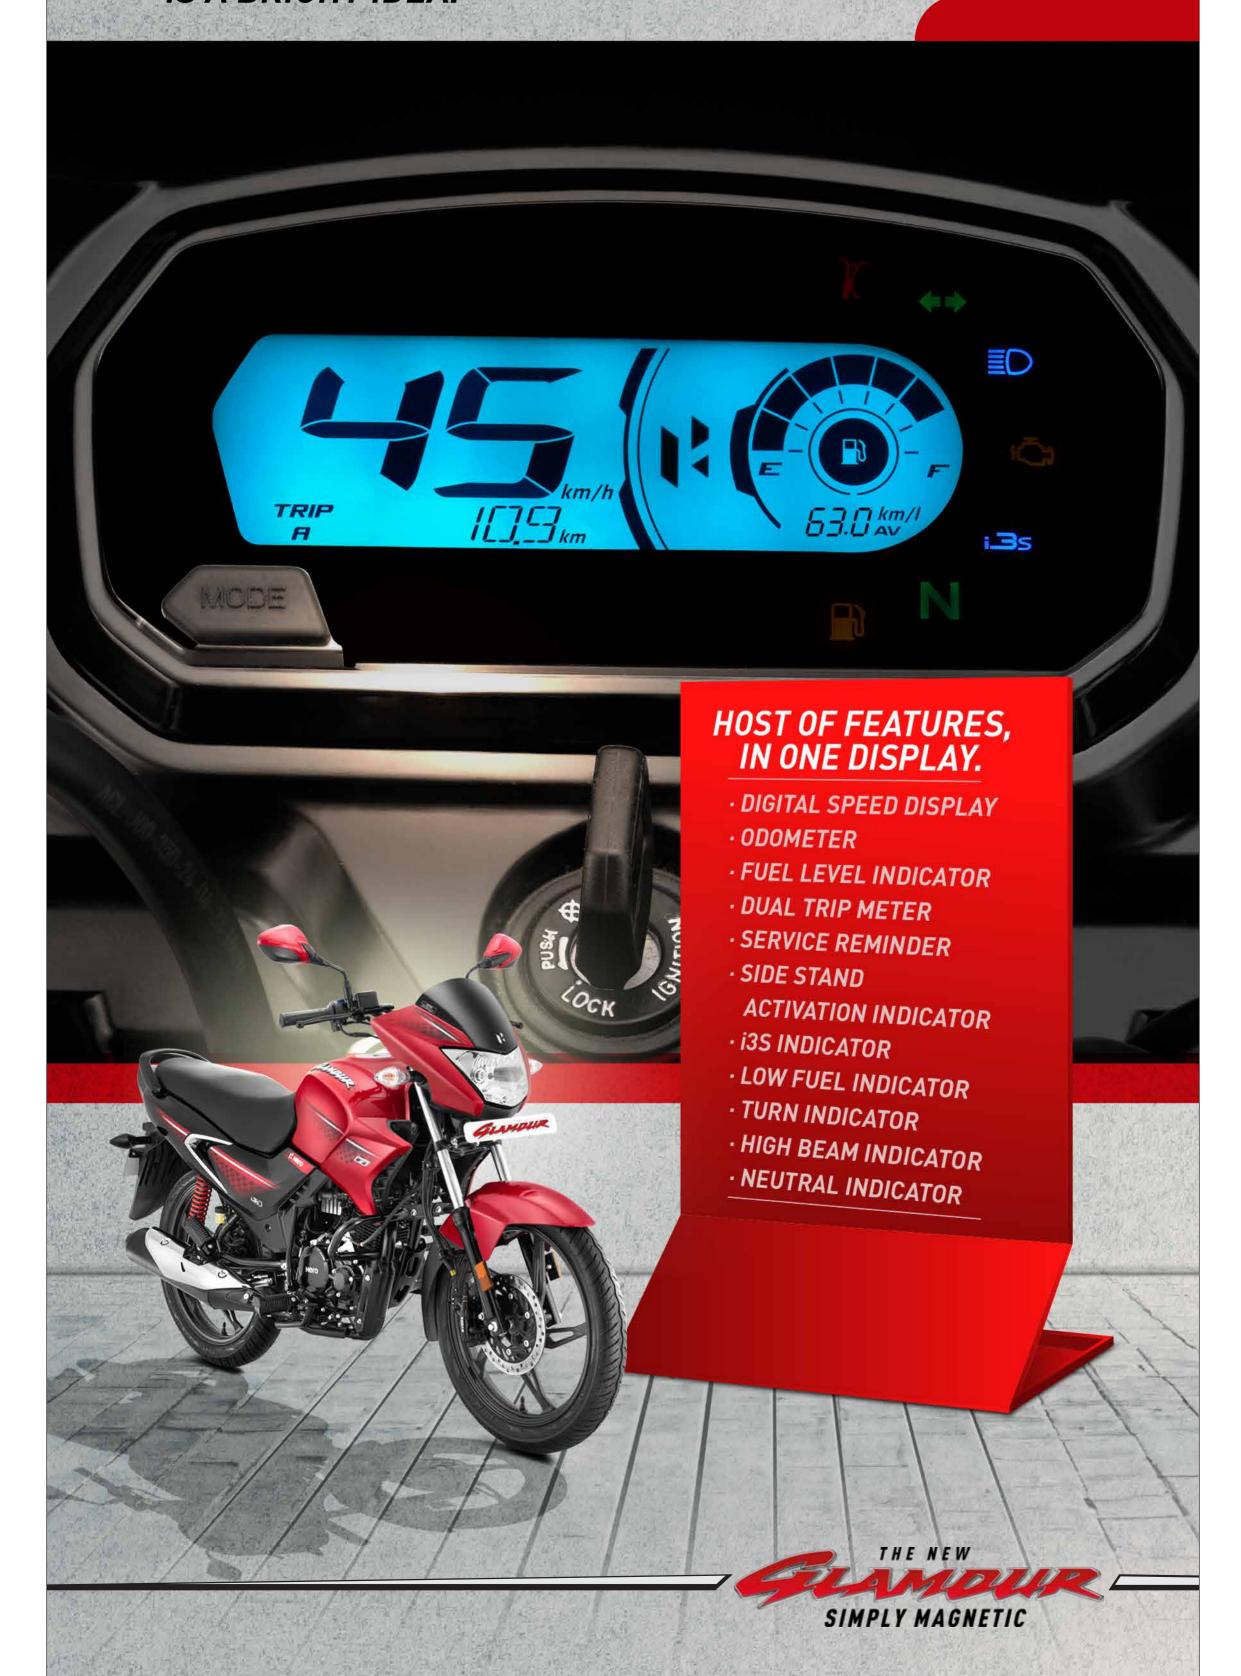

## THE NEW SIMPLY MAGNETIC



FOR NEARLY TWO DECADES,

#### | GLAMOUR HAS RULED | THE HEARTS OF MILLIONS

NOW, ITS ALL-TIME FAVOURITE DESIGN MEETS
NEW-AGE FEATURES. TIME TO TAKE YOUR
ATTRACTION GAME TO THE NEXT LEVEL.





SIMPLY MAGNETIC

### IFULLY DIGITAL CONSOLE

AFTER ALL, GOING DIGITAL IS A BRIGHT IDEA.



# ISTYLISH ICHEQUERED STRIPES GETS YOU ALL THE ATTENTION,

ALL THE TIME.









#### Ji3S TECHNOLOGY

CUTS OFF ENGINE WHEN IDLE TO REDUCE EMISSIONS AND BOOST MILEAGE.





#### | COMFORTABLE | SEAT

LONG RIDES WILL NO LONGER BE UNCOMFORTABLE.







SENSOR BASED TECH THAT BOOSTS BOTH PERFORMANCE AND FUEL EFFICIENCY.



#### 1170MM IGROUND CLEARANCE

RIDE OVER BAD ROADS
WITH FULL CONFIDENCE.



### ITHREE MAGNETIC ICOLORS

CHOOSE THE ONE THAT MATCHES YOUR VIBE.









#### **SPECIFICATIONS**

| Engine                      |                                                                 |
|-----------------------------|-----------------------------------------------------------------|
| Engine Type                 | Air Cooled, 4 Stroke                                            |
| M