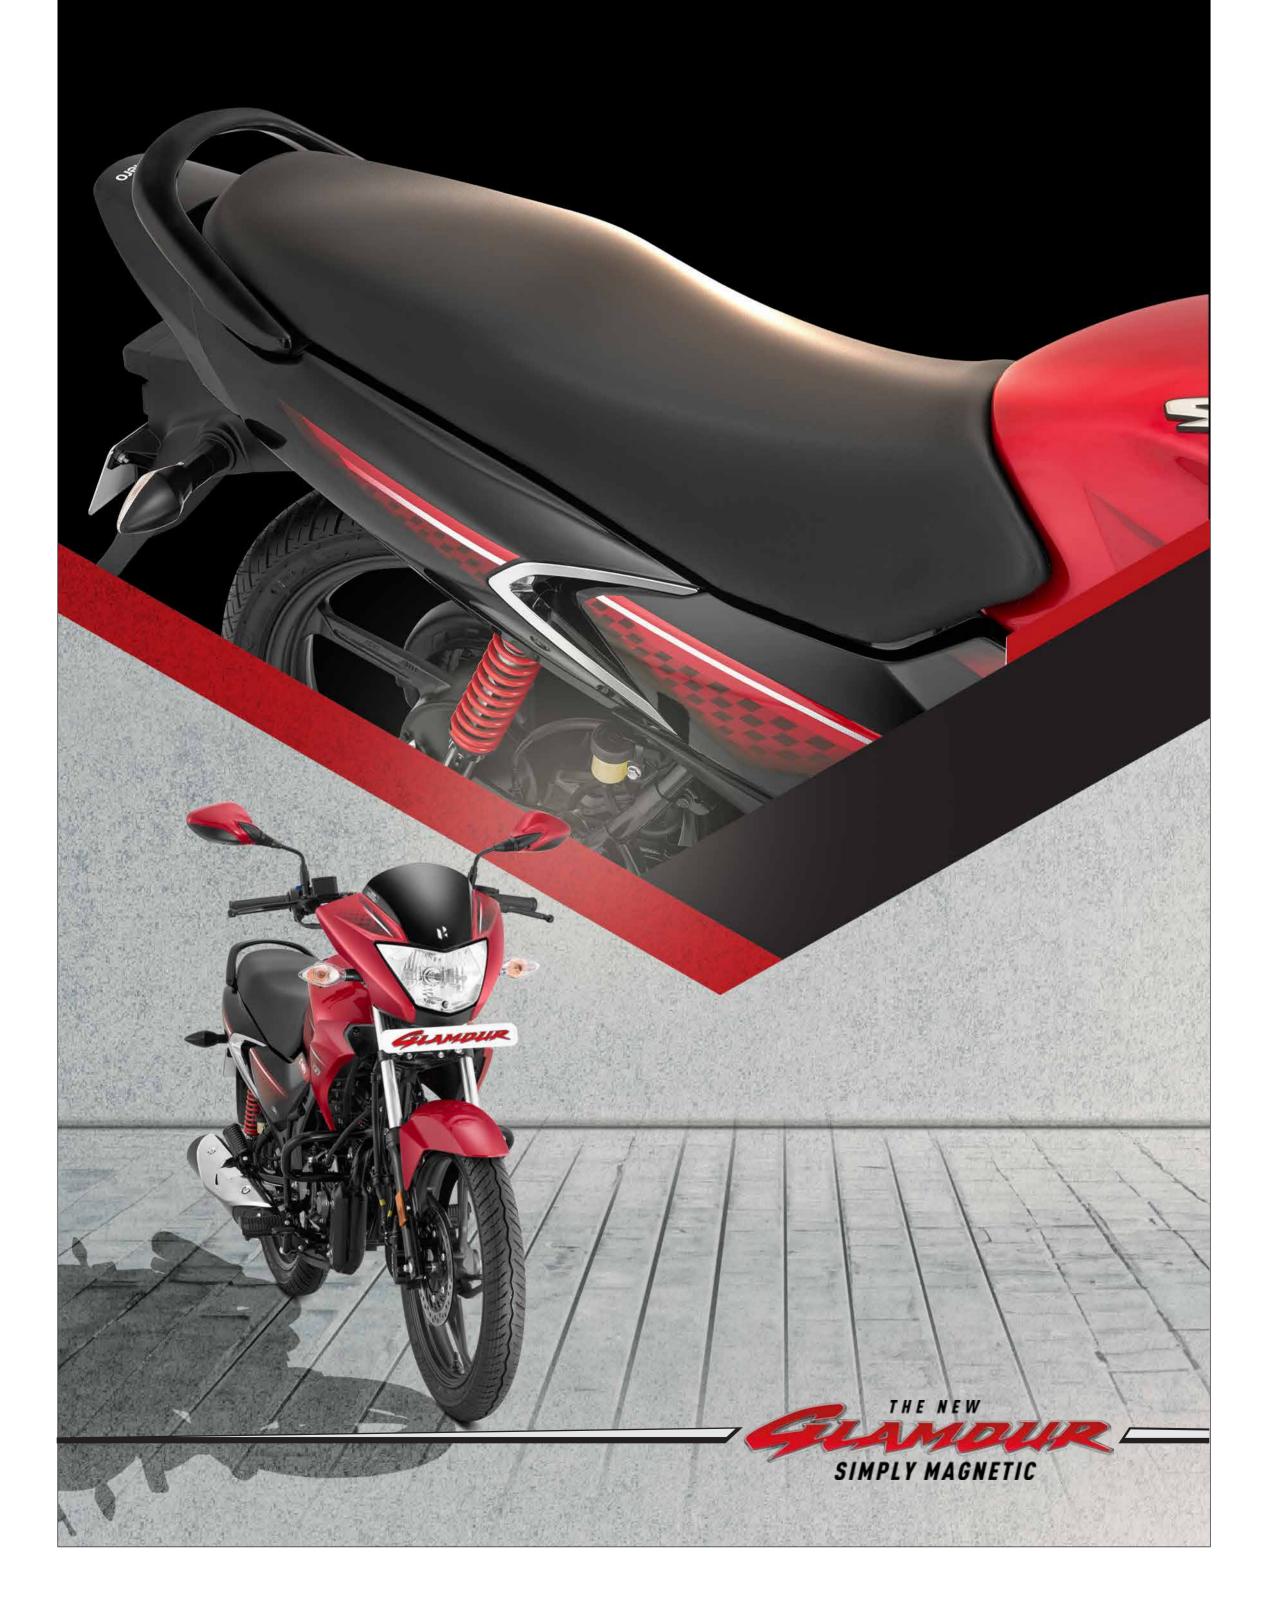

# ISTYLISH ICHEQUERED STRIPES GETS YOU ALL THE ATTENTION,

ALL THE TIME.

#### | COMFORTABLE | SEAT

LONG RIDES WILL NO LONGER BE UNCOMFORTABLE.

SENSOR BASED TECH THAT BOOSTS BOTH PERFORMANCE AND FUEL EFFICIENCY.