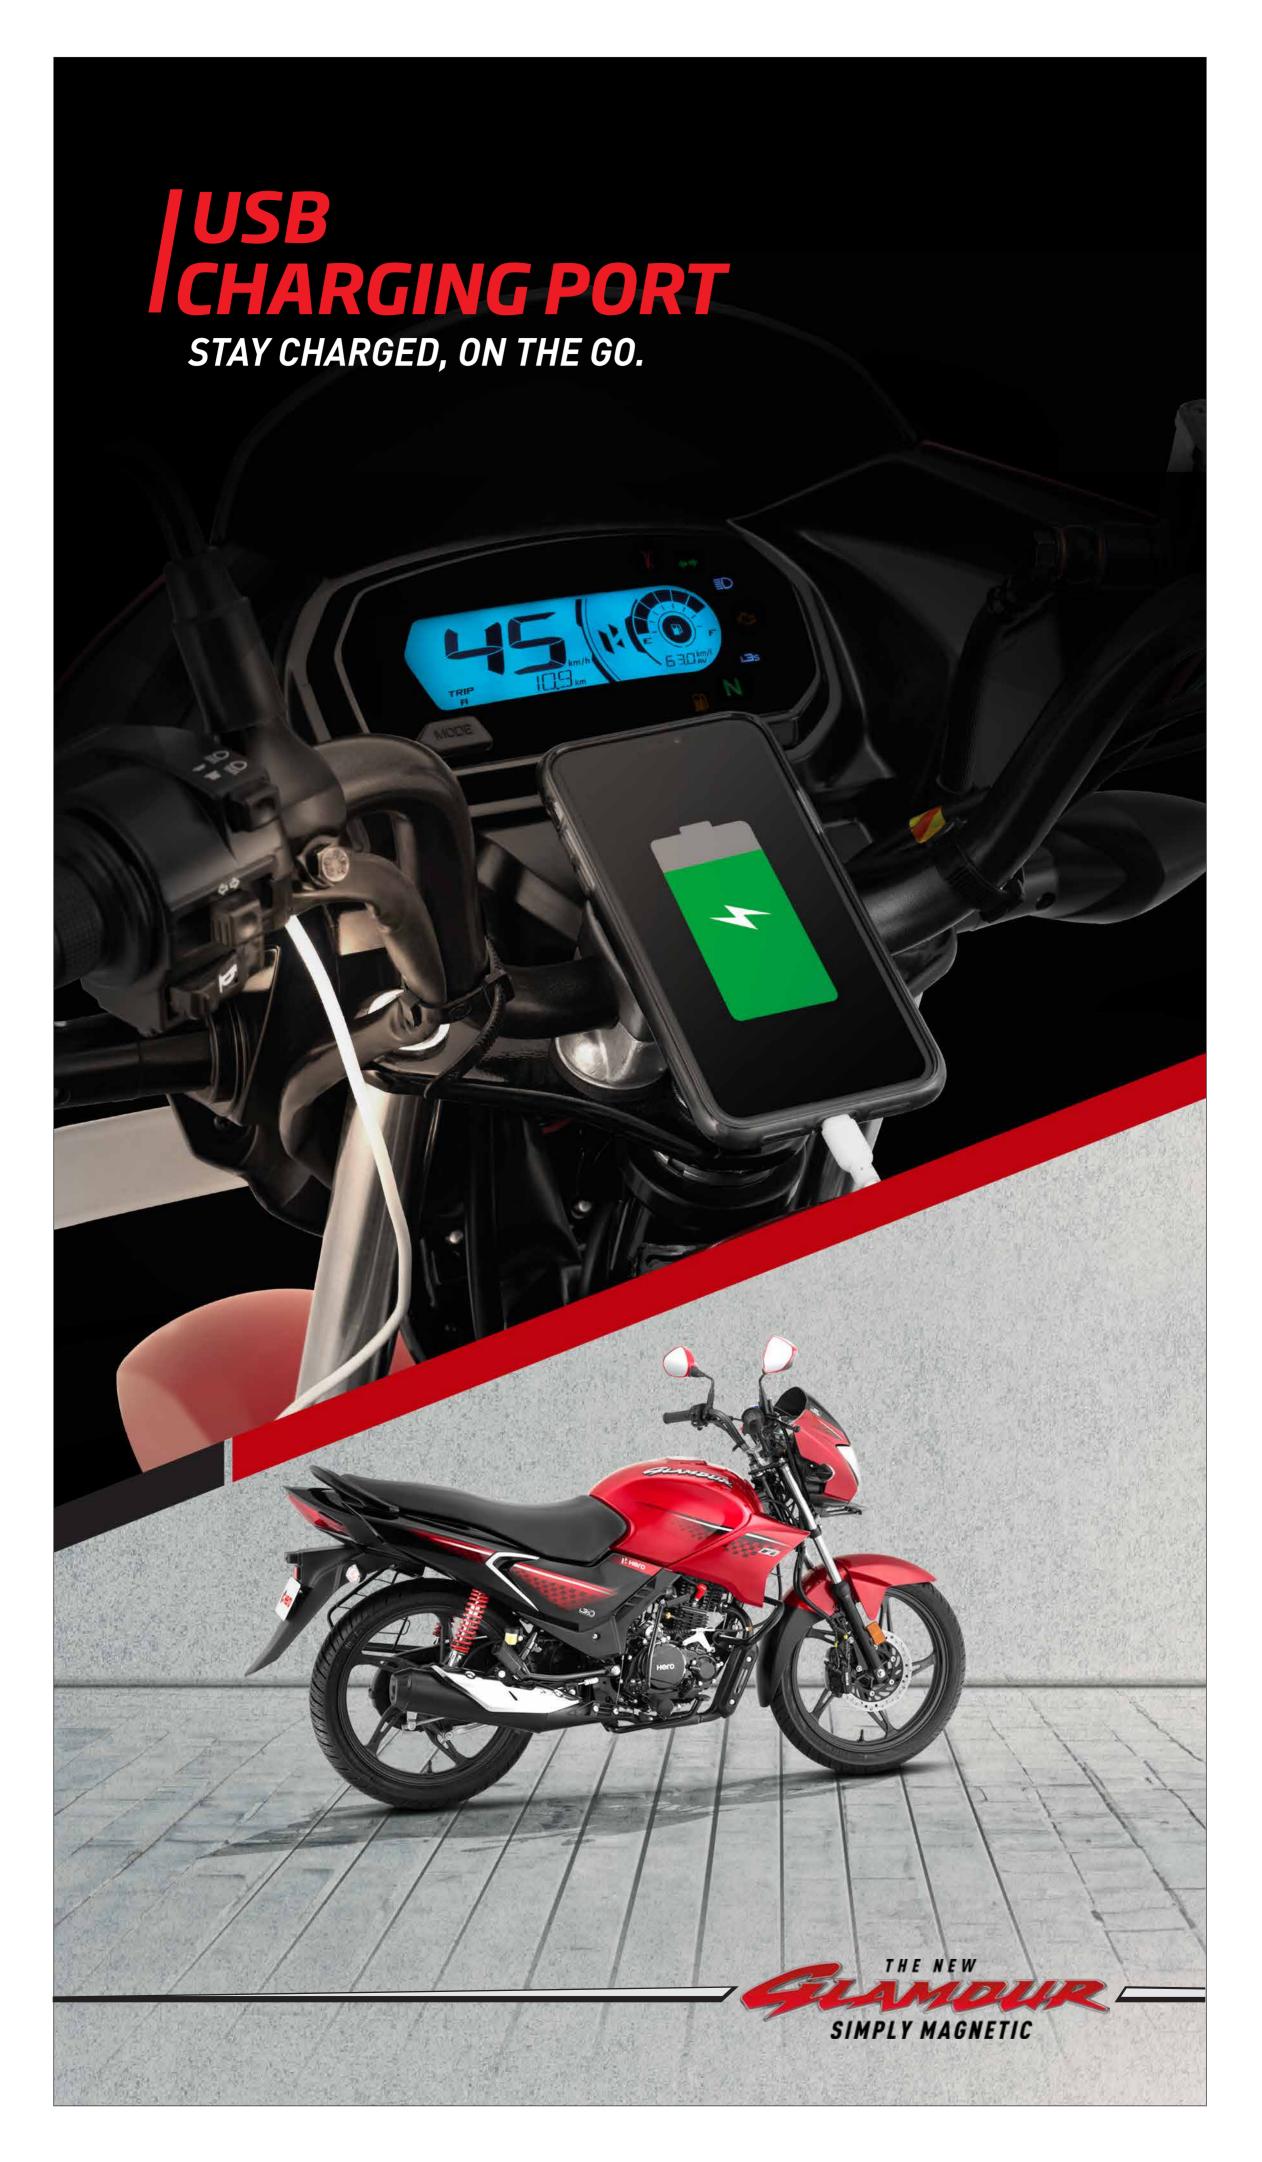

## THE NEW SIMPLY MAGNETIC



FOR NEARLY TWO DECADES,

#### | GLAMOUR HAS RULED | THE HEARTS OF MILLIONS

NOW, ITS ALL-TIME FAVOURITE DESIGN MEETS
NEW-AGE FEATURES. TIME TO TAKE YOUR
ATTRACTION GAME TO THE NEXT LEVEL.





SIMPLY MAGNETIC

### IFULLY DIGITAL CONSOLE

AFTER ALL, GOING DIGITAL IS A BRIGHT IDEA.



# ISTYLISH ICHEQUERED STRIPES GETS YOU ALL THE ATTENTION,

ALL THE TIME.









#### Ji3S TECHNOLOGY

CUTS OFF ENGINE WHEN IDLE TO REDUCE EMISSIONS AND BOOST MILEAGE.





#### | COMFORTABLE | SEAT

LONG RIDES WILL NO LONGER BE UNCOMFORTABLE.







SENSOR BASED TECH THAT BOOSTS BOTH PERFORMANCE AND FUEL EFFICIENCY.



#### 1170MM IGROUND CLEARANCE

RIDE OVER BAD ROADS
WITH FULL CONFIDENCE.



### ITHREE MAGNETIC ICOLORS

CHOOSE THE ONE THAT MATCHES YOUR VIBE.









#### **SPECIFICATIONS**

| Engine                      |                                                                 |
|-----------------------------|-----------------------------------------------------------------|
| Engine Type                 | Air Cooled, 4 Stroke                                            |
| Max. Power                  | 7.75 Kw @ 7500