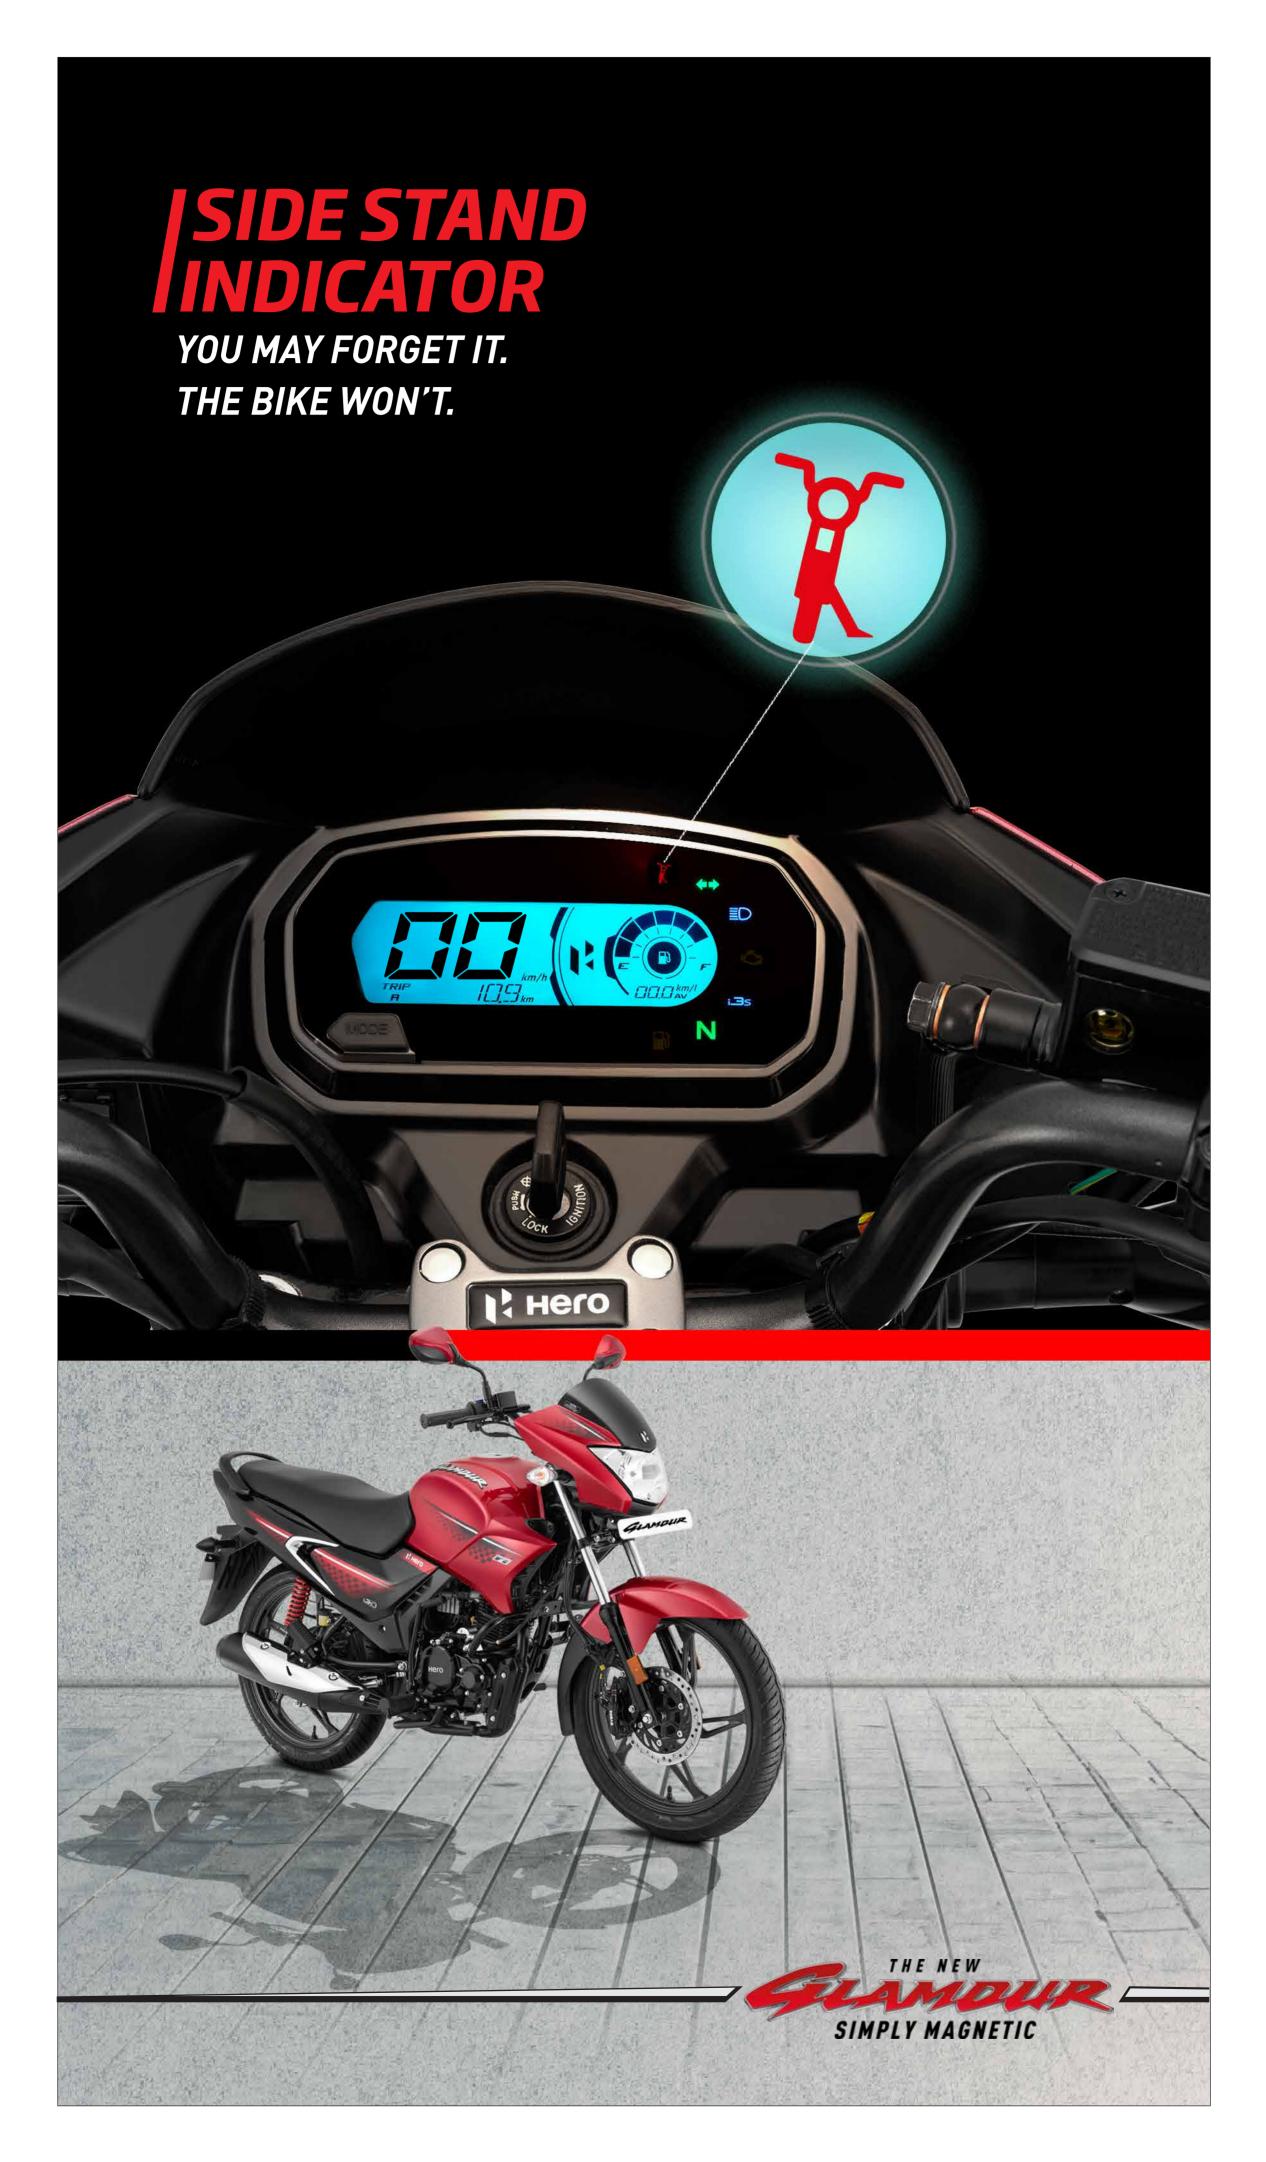

## THE NEW SIMPLY MAGNETIC



FOR NEARLY TWO DECADES,

#### | GLAMOUR HAS RULED | THE HEARTS OF MILLIONS

NOW, ITS ALL-TIME FAVOURITE DESIGN MEETS
NEW-AGE FEATURES. TIME TO TAKE YOUR
ATTRACTION GAME TO THE NEXT LEVEL.





SIMPLY MAGNETIC

### IFULLY DIGITAL CONSOLE

AFTER ALL, GOING DIGITAL IS A BRIGHT IDEA.



# ISTYLISH ICHEQUERED STRIPES GETS YOU ALL THE ATTENTION,

ALL THE TIME.









#### Ji3S TECHNOLOGY

CUTS OFF ENGINE WHEN IDLE TO REDUCE EMISSIONS AND BOOST MILEAGE.





#### | COMFORTABLE | SEAT

LONG RIDES WILL NO LONGER BE UNCOMFORTABLE.







SENSOR BASED TECH THAT BOOSTS BOTH PERFORMANCE AND FUEL EFFICIENCY.



#### 1170MM IGROUND CLEARANCE

RIDE OVER BAD ROADS
WITH FULL CONFIDENCE.



### ITHREE MAGNETIC ICOLORS

CHOOSE THE ONE THAT MATCHES YOUR VIBE.









#### **SPECIFICATIONS**

| Engine                      |                                                                 |
|-----------------------------|-----------------------------------------------------------------|
| Engine Type                 | Air Cooled, 4 Stroke                                            |
| Max. Power                  | 7.75 Kw @ 7500