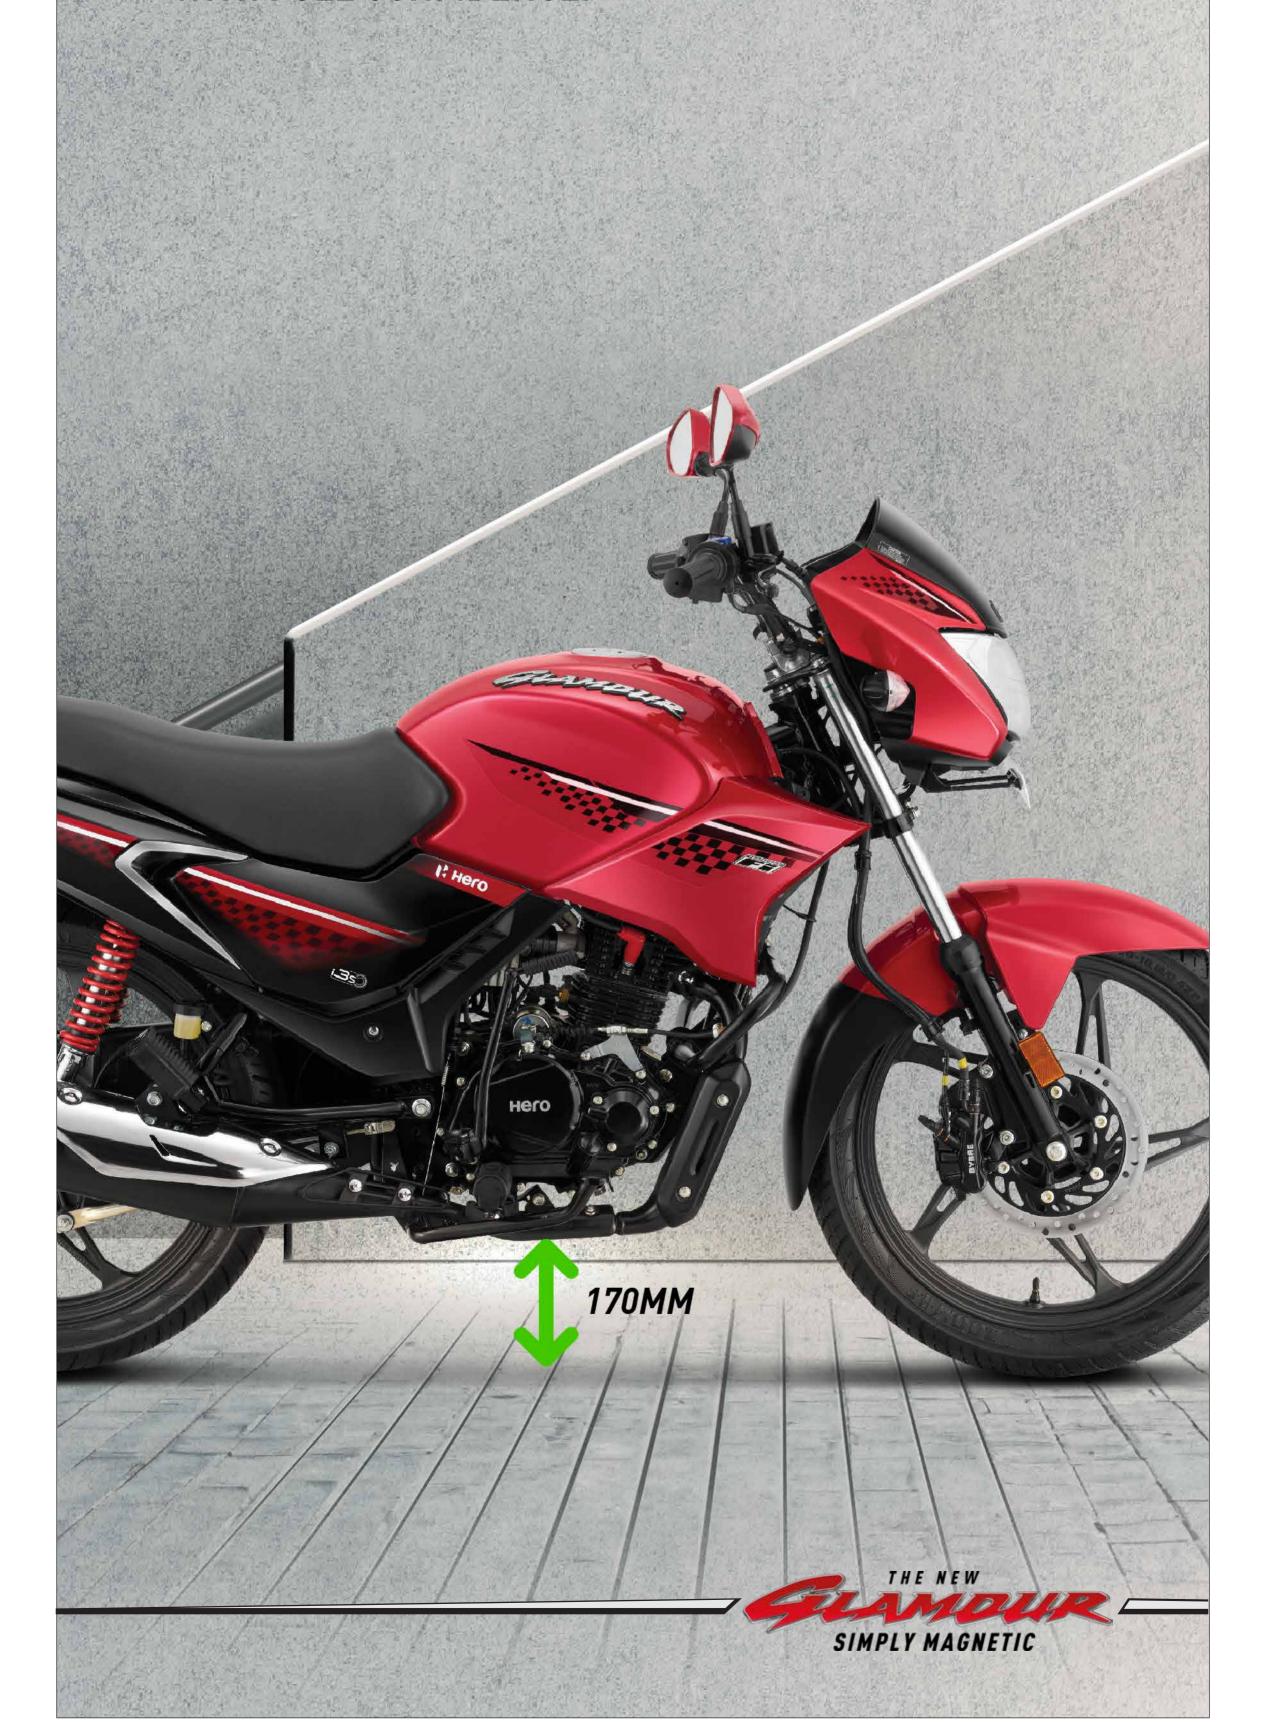

## THE NEW SIMPLY MAGNETIC



FOR NEARLY TWO DECADES,

#### | GLAMOUR HAS RULED | THE HEARTS OF MILLIONS

NOW, ITS ALL-TIME FAVOURITE DESIGN MEETS
NEW-AGE FEATURES. TIME TO TAKE YOUR
ATTRACTION GAME TO THE NEXT LEVEL.





SIMPLY MAGNETIC

### IFULLY DIGITAL CONSOLE

AFTER ALL, GOING DIGITAL IS A BRIGHT IDEA.



# ISTYLISH ICHEQUERED STRIPES GETS YOU ALL THE ATTENTION,

ALL THE TIME.









#### Ji3S TECHNOLOGY

CUTS OFF ENGINE WHEN IDLE TO REDUCE EMISSIONS AND BOOST MILEAGE.





#### | COMFORTABLE | SEAT

LONG RIDES WILL NO LONGER BE UNCOMFORTABLE.







SENSOR BASED TECH THAT BOOSTS BOTH PERFORMANCE AND FUEL EFFICIENCY.



#### 1170MM IGROUND CLEARANCE

RIDE OVER BAD ROADS
WITH FULL CONFIDENCE.



### ITHREE MAGNETIC ICOLORS

CHOOSE THE ONE THAT MATCHES YOUR VIBE.









#### **SPECIFICATIONS**

| Engine                      |                                                                 |
|-----------------------------|-----------------------------------------------------------------|
| Engine Type                 | Air Cooled, 4 Stroke                                            |
| Max. Power                  | 7.75 Kw @ 7500                                                  |
| Max. Torque                 | 10.4 Nm @ 6000                                                  |
| Bore X Stroke               | 52.4mm X 57.8mm                                                 |
| Fuel System                 | Fuel Injection                                                  |
| Accelera