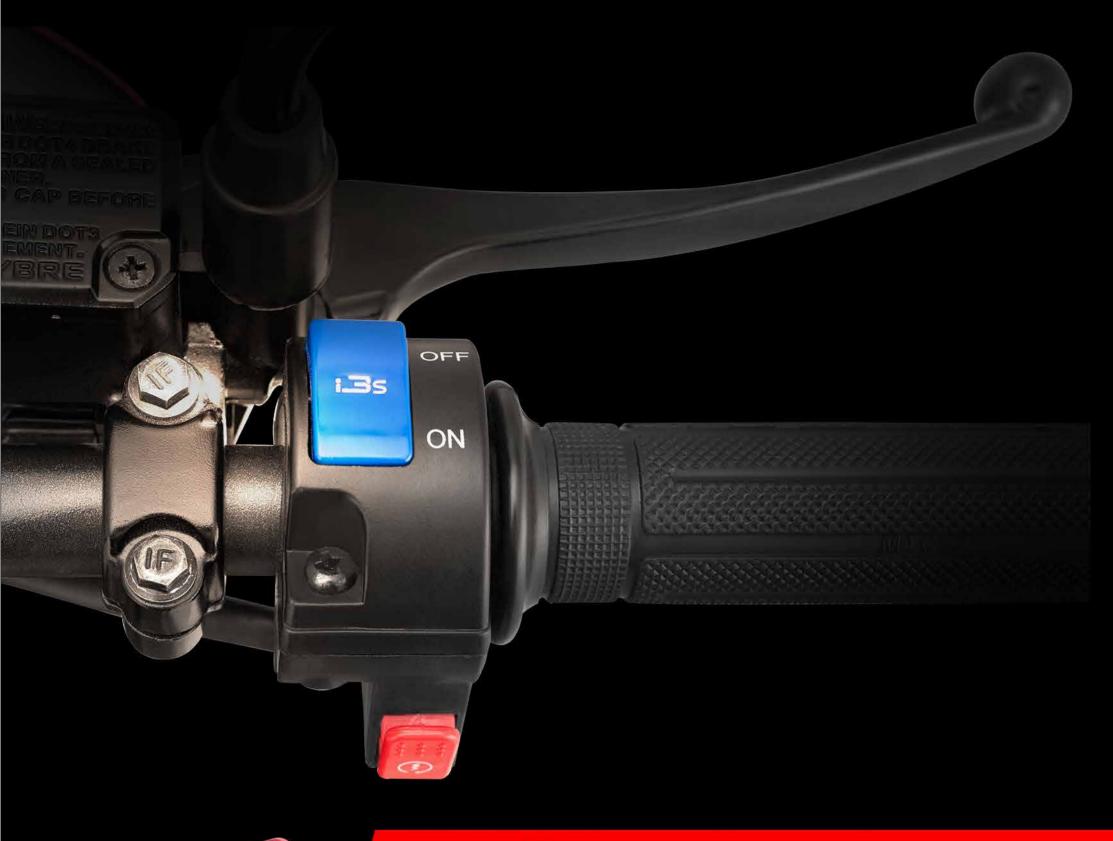

#### Ji3S TECHNOLOGY

CUTS OFF ENGINE WHEN IDLE TO REDUCE EMISSIONS AND BOOST MILEAGE.