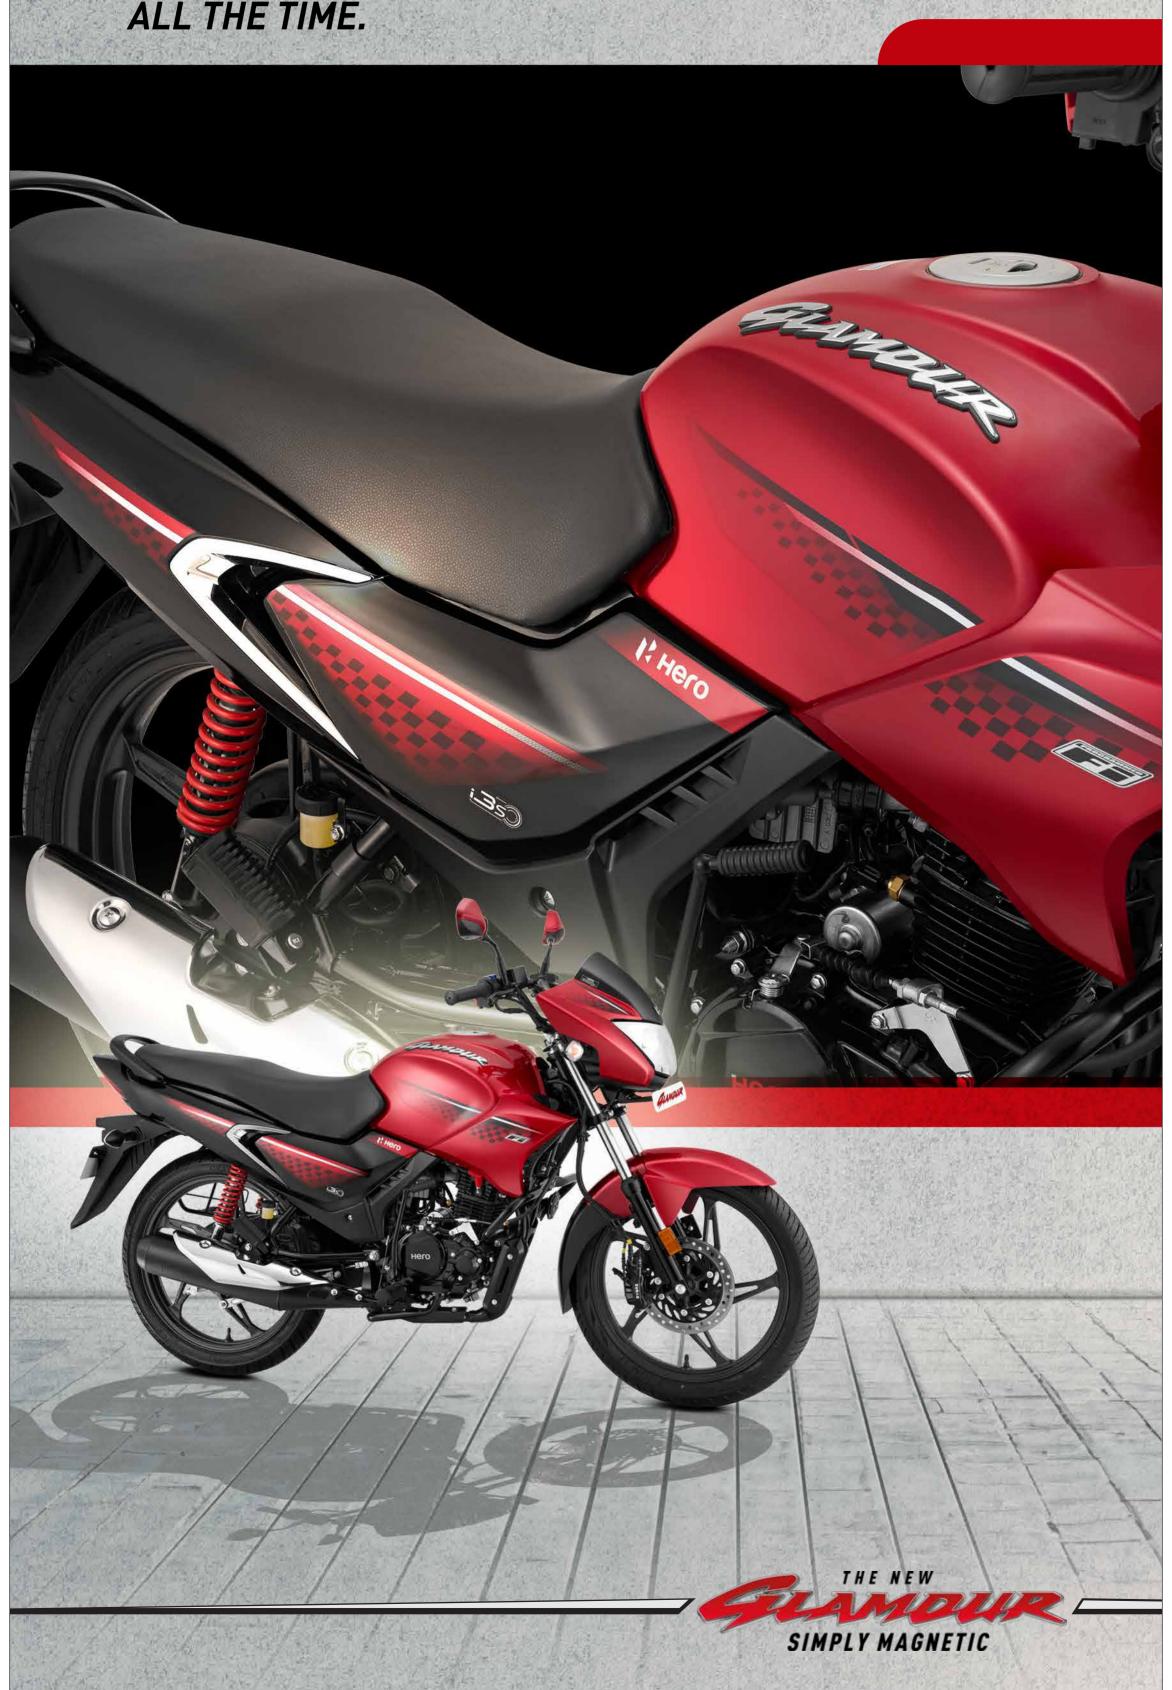

## THE NEW SIMPLY MAGNETIC



FOR NEARLY TWO DECADES,

#### | GLAMOUR HAS RULED | THE HEARTS OF MILLIONS

NOW, ITS ALL-TIME FAVOURITE DESIGN MEETS
NEW-AGE FEATURES. TIME TO TAKE YOUR
ATTRACTION GAME TO THE NEXT LEVEL.





SIMPLY MAGNETIC

### IFULLY DIGITAL CONSOLE

AFTER ALL, GOING DIGITAL IS A BRIGHT IDEA.



# ISTYLISH ICHEQUERED STRIPES GETS YOU ALL THE ATTENTION,

ALL THE TIME.









#### Ji3S TECHNOLOGY

CUTS OFF ENGINE WHEN IDLE TO REDUCE EMISSIONS AND BOOST MILEAGE.





#### | COMFORTABLE | SEAT

LONG RIDES WILL NO LONGER BE UNCOMFORTABLE.







SENSOR BASED TECH THAT BOOSTS BOTH PERFORMANCE AND FUEL EFFICIENCY.



#### 1170MM IGROUND CLEARANCE

RIDE OVER BAD ROADS
WITH FULL CONFIDENCE.



### ITHREE MAGNETIC ICOLORS

CHOOSE THE ONE THAT MATCHES YOUR VIBE.









#### **SPECIFICATIONS**

| Engine                      |                                                                 |
|-----------------------------|-----------------------------------------------------------------|
| Engine Type                 | Air Cooled, 4 Stroke                                            |
| Max. Power                  | 7.75 Kw @ 7500