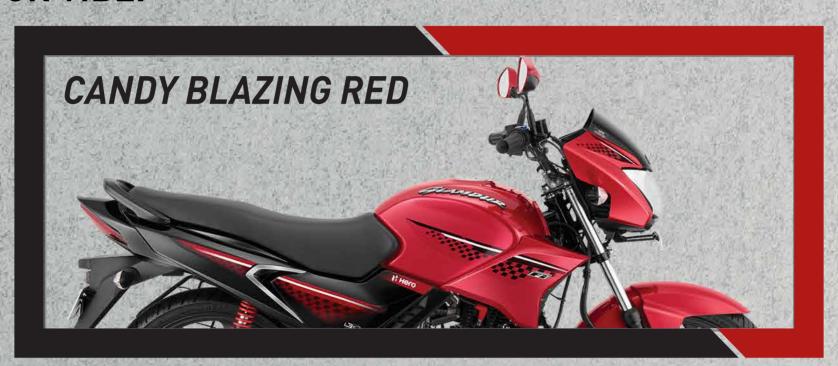

## THE NEW SIMPLY MAGNETIC



FOR NEARLY TWO DECADES,

#### | GLAMOUR HAS RULED | THE HEARTS OF MILLIONS

NOW, ITS ALL-TIME FAVOURITE DESIGN MEETS
NEW-AGE FEATURES. TIME TO TAKE YOUR
ATTRACTION GAME TO THE NEXT LEVEL.





SIMPLY MAGNETIC

### IFULLY DIGITAL CONSOLE

AFTER ALL, GOING DIGITAL IS A BRIGHT IDEA.



# ISTYLISH ICHEQUERED STRIPES GETS YOU ALL THE ATTENTION,

ALL THE TIME.









#### Ji3S TECHNOLOGY

CUTS OFF ENGINE WHEN IDLE TO REDUCE EMISSIONS AND BOOST MILEAGE.





#### | COMFORTABLE | SEAT

LONG RIDES WILL NO LONGER BE UNCOMFORTABLE.







SENSOR BASED TECH THAT BOOSTS BOTH PERFORMANCE AND FUEL EFFICIENCY.



#### 1170MM IGROUND CLEARANCE

RIDE OVER BAD ROADS
WITH FULL CONFIDENCE.



### ITHREE MAGNETIC ICOLORS

CHOOSE THE ONE THAT MATCHES YOUR VIBE.









#### **SPECIFICATIONS**

| Engine                      |                                                                 |
|-----------------------------|-----------------------------------------------------------------|
| Engine Type                 | Air Cooled, 4 Stroke                                            |
| Max. Power                  | 7.75 Kw @ 7500                                                  |
| Max. Torque                 | 10.4 Nm @ 6000                                                  |
| Bore X Stroke               | 52.4mm X 57.8mm                                                 |
| Fuel System                 | Fuel Injection                                                  |
| Acceleration 0-60kmph (sec) | 6.7