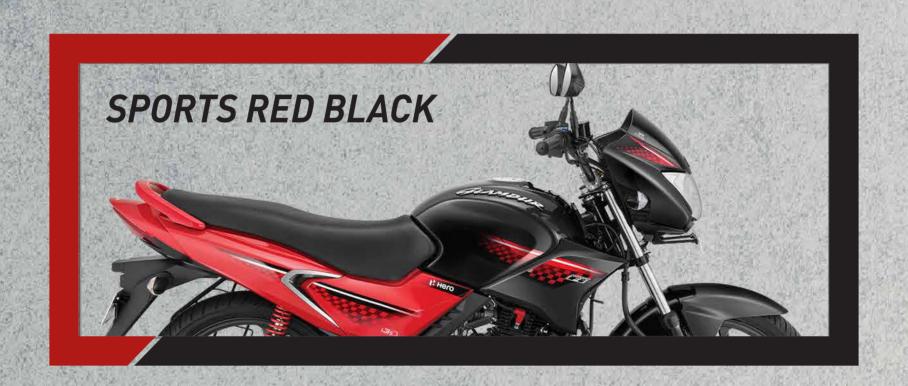

## THE NEW SIMPLY MAGNETIC



FOR NEARLY TWO DECADES,

#### | GLAMOUR HAS RULED | THE HEARTS OF MILLIONS

NOW, ITS ALL-TIME FAVOURITE DESIGN MEETS
NEW-AGE FEATURES. TIME TO TAKE YOUR
ATTRACTION GAME TO THE NEXT LEVEL.





SIMPLY MAGNETIC

### IFULLY DIGITAL CONSOLE

AFTER ALL, GOING DIGITAL IS A BRIGHT IDEA.



# ISTYLISH ICHEQUERED STRIPES GETS YOU ALL THE ATTENTION,

ALL THE TIME.









#### Ji3S TECHNOLOGY

CUTS OFF ENGINE WHEN IDLE TO REDUCE EMISSIONS AND BOOST MILEAGE.





#### | COMFORTABLE | SEAT

LONG RIDES WILL NO LONGER BE UNCOMFORTABLE.







SENSOR BASED TECH THAT BOOSTS BOTH PERFORMANCE AND FUEL EFFICIENCY.



#### 1170MM IGROUND CLEARANCE

RIDE OVER BAD ROADS
WITH FULL CONFIDENCE.



### ITHREE MAGNETIC ICOLORS

CHOOSE THE ONE THAT MATCHES YOUR VIBE.









#### **SPECIFICATIONS**

| Engine                      |                                                                 |
|-----------------------------|-----------------------------------------------------------------|
| Engine Type                 | Air Cooled, 4 Stroke                                            |
| Max. Power                  | 7.75 Kw @ 7500                                                  |
| Max. Torque                 | 10.4 Nm @ 6000                                                  |
| Bore X Stroke               | 52.4mm X 57.8mm                                                 |
| Fuel System                 | Fuel Injection                                                  |
| Acceleration 0-60kmph (sec) | 6.7