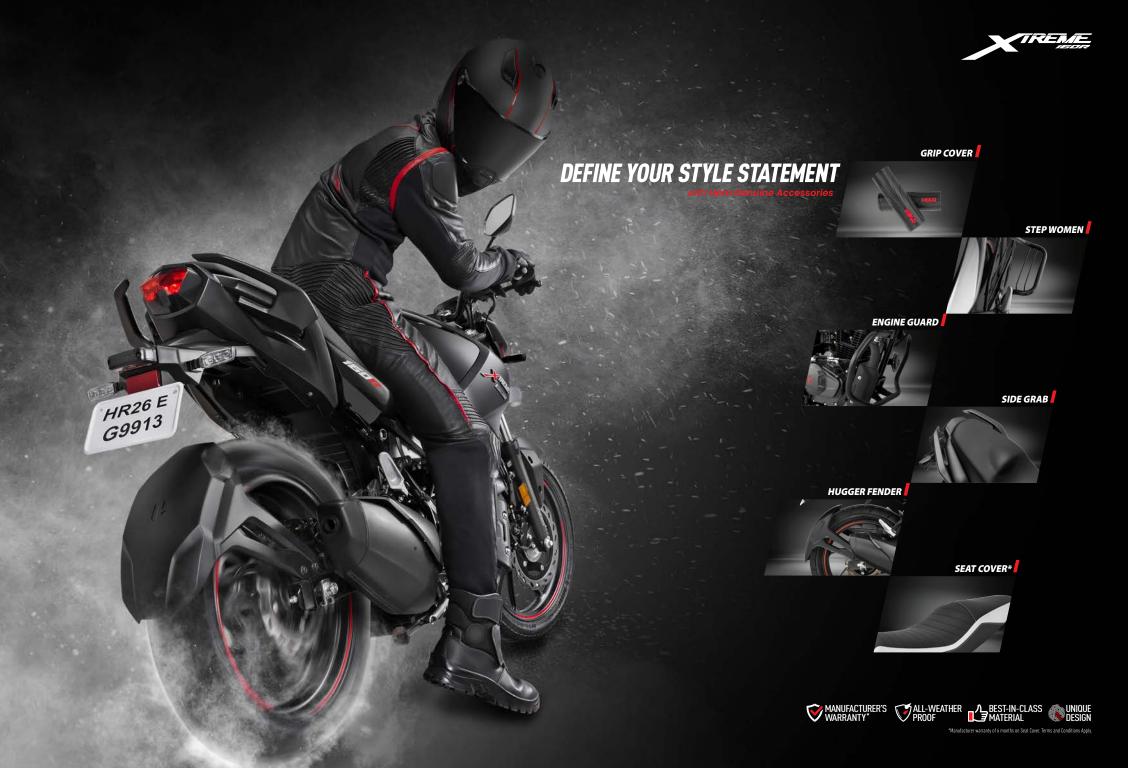

00 - 00

# Hero CONNECT

2.0



# **LIVE TRACKING**

Wander, but don't get lost.



## REMOTE IMMOBILIZATION

Someone else on your seat? Not anymore.



## **VEHICLE DIAGNOSTIC**

Before you race, have it all in place.



# **FIND MY BIKE**

Let your phone spot your dragging partner.



# **PANIC ALERT**

Help is just a click away.

+20 More Features

#### **AVAILABLE IN FOUR COLOURS**





**Sports Red** 



**Pearl Silver White** 



Vibrant Blue



**Matte Black** 



**Matte Axis Grey** 

# SPECIFICATIONS^ XTREME 160R STEALTH

| Engine Type | Air Cooled, 4 Stroke 2 Value                 |
|-------------|----------------------------------------------|
|             | Single Cylinder Ohc                          |
| Displacment | 163 Cc                                       |
| Max P