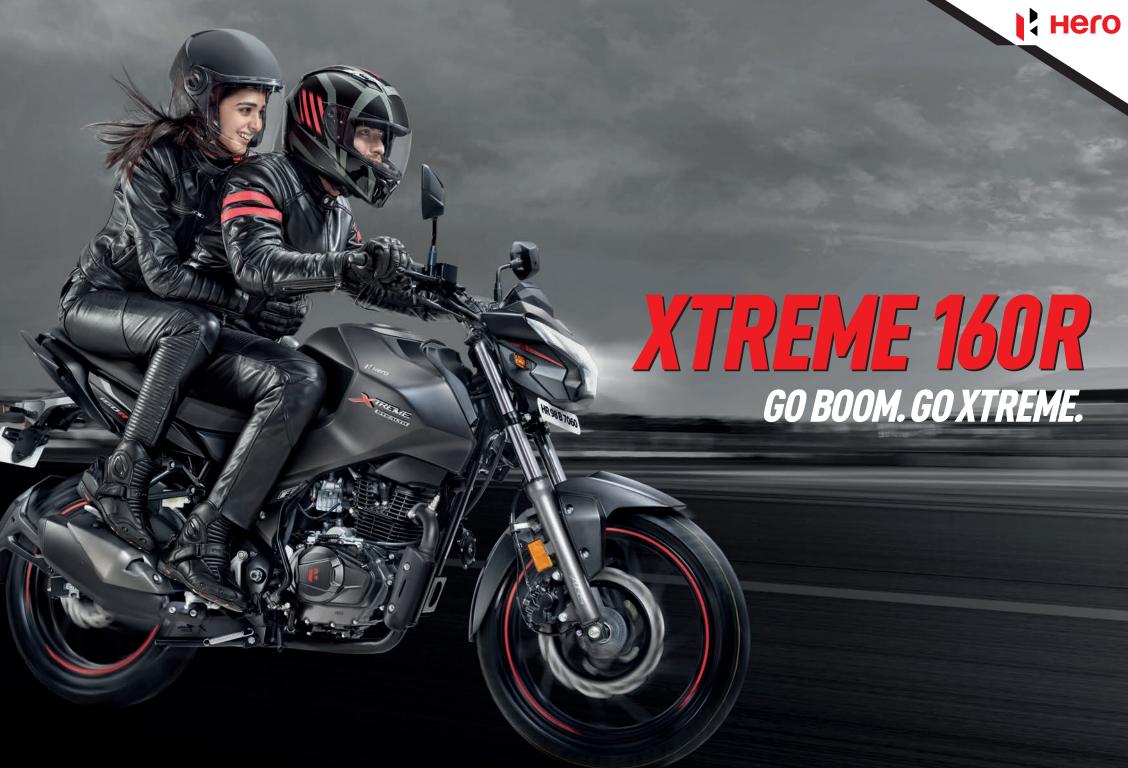

00 - 00

# Hero CONNECT

2.0



# **LIVE TRACKING**

Wander, but don't get lost.



## REMOTE IMMOBILIZATION

Someone else on your seat? Not anymore.



## **VEHICLE DIAGNOSTIC**

Before you race, have it all in place.



# **FIND MY BIKE**

Let your phone spot your dragging partner.



# **PANIC ALERT**

Help is just a click away.

+20 More Features

#### **AVAILABLE IN FOUR COLOURS**





**Sports Red** 



**Pearl Silver White** 



Vibrant Blue



**Matte Black** 



**Matte Axis Grey** 

# SPECIFICATIONS^ XTREME 160R STEALTH

| Engine Type | Air Cooled, 4 Stroke 2 Value                 |
|-------------|----------------------------------------------|
|             | Single Cylinder Ohc                          |
| Displacment | 163 Cc