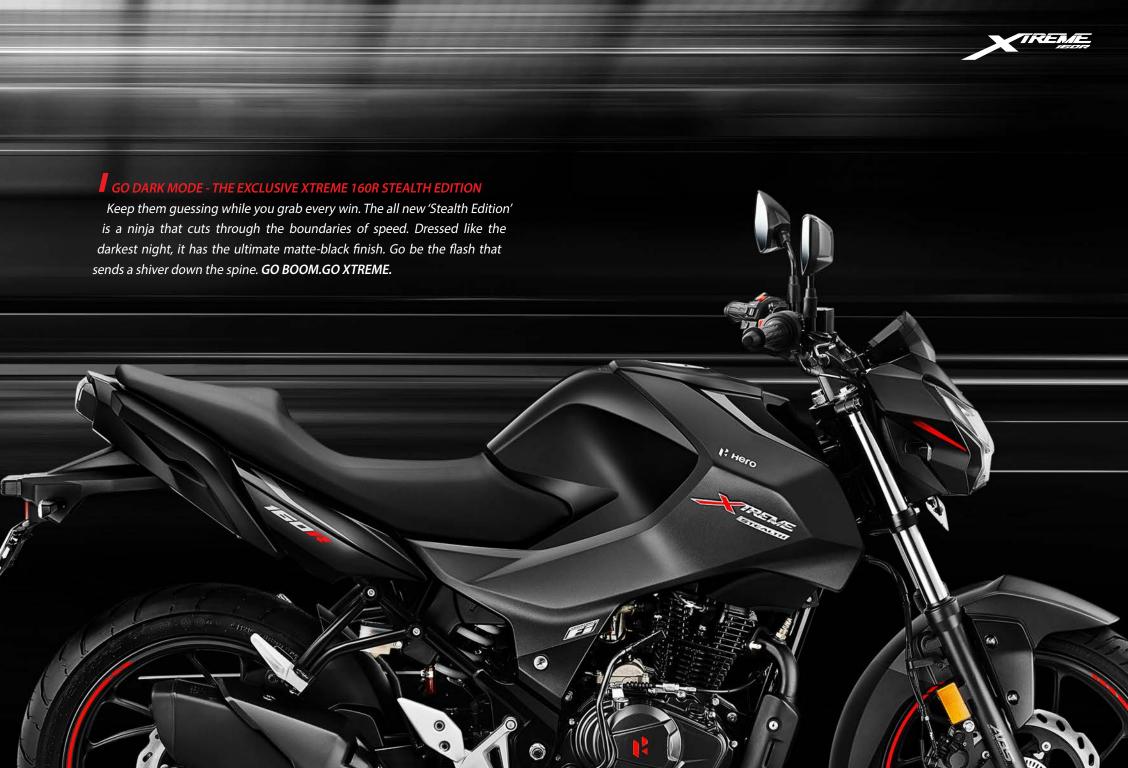

00 - 00

# Hero CONNECT

2.0



# **LIVE TRACKING**

Wander, but don't get lost.



## REMOTE IMMOBILIZATION

Someone else on your seat? Not anymore.



## **VEHICLE DIAGNOSTIC**

Before you race, have it all in place.



# **FIND MY BIKE**

Let your phone spot your dragging partner.



# **PANIC ALERT**

Help is just a click away.

+20 More Features

#### **AVAILABLE IN FOUR COLOURS**





**Sports Red** 



**Pearl Silver White** 



Vibrant Blue



**Matte Black** 



**Matte Axis Grey** 

# SPECIFICATIONS^ XTREME 160R STEALTH

| Engine Type | Air Cooled, 4 Stroke 2 Value                 |
|-------------|----------------------------------------------|
|             | Single Cylinder Ohc                          |
| Displacment | 163 Cc