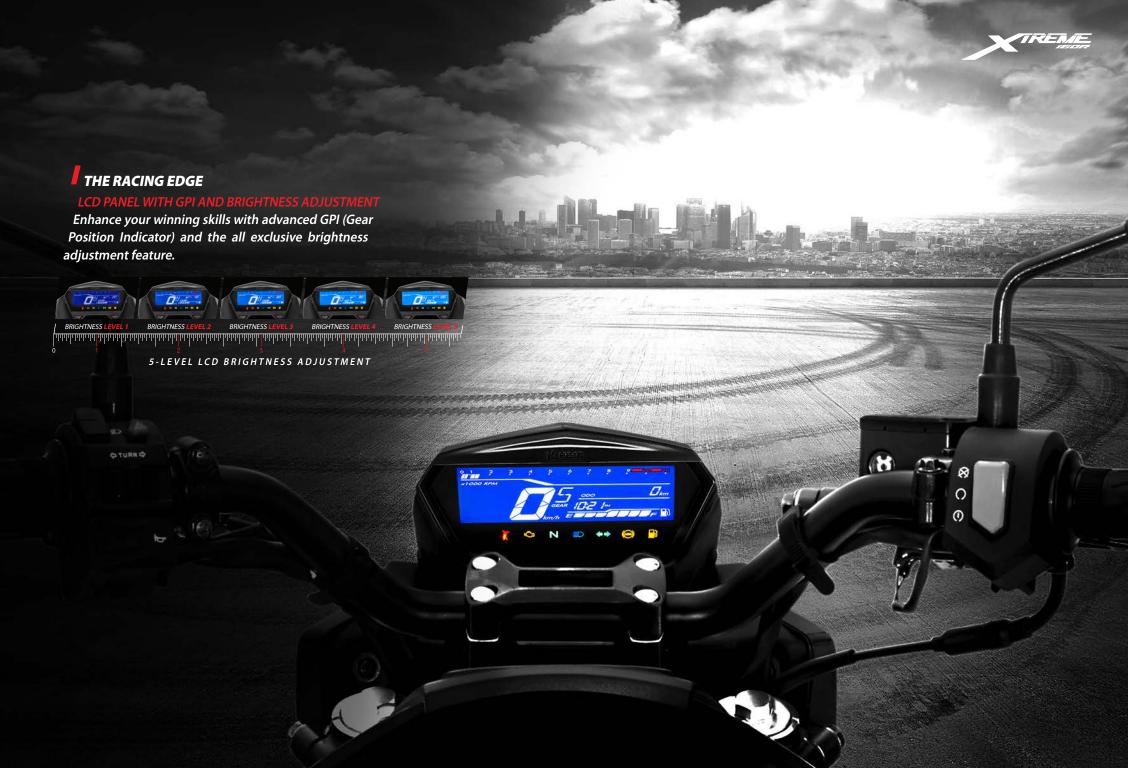

00 - 00

# Hero CONNECT

2.0



# **LIVE TRACKING**

Wander, but don't get lost.



## REMOTE IMMOBILIZATION

Someone else on your seat? Not anymore.



## **VEHICLE DIAGNOSTIC**

Before you race, have it all in place.



# **FIND MY BIKE**

Let your phone spot your dragging partner.



# **PANIC ALERT**

Help is just a click away.

+20 More Features

#### **AVAILABLE IN FOUR COLOURS**





**Sports Red** 



**Pearl Silver White** 



Vibrant Blue



**Matte Black** 



**Matte Axis Grey** 

# SPECIFICATIONS^ XTREME 160R STEALTH

| Engine Type | Air Cooled, 4 Stroke 2 Value                 |
|-------------|----------------------------------------------|
|             | Single Cylinder Ohc                          |
| Displacment | 163 Cc                                       |
| M