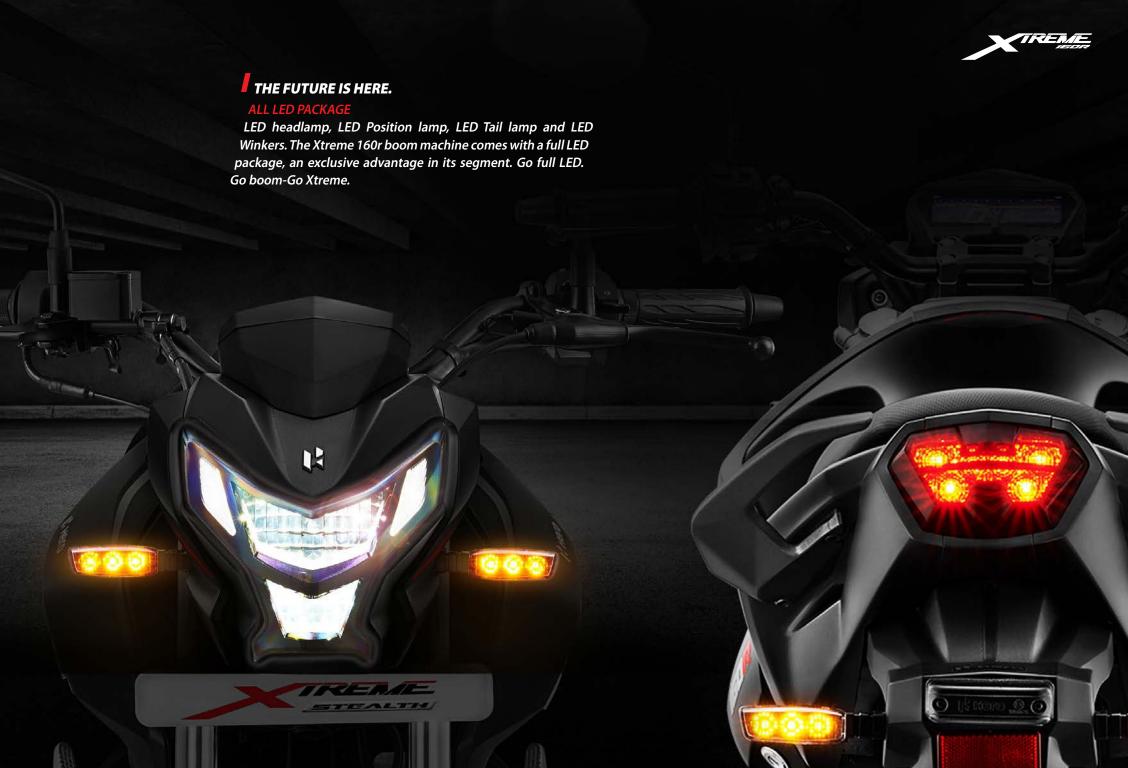

00 - 00

# Hero CONNECT

2.0



# **LIVE TRACKING**

Wander, but don't get lost.



## REMOTE IMMOBILIZATION

Someone else on your seat? Not anymore.



## **VEHICLE DIAGNOSTIC**

Before you race, have it all in place.



# **FIND MY BIKE**

Let your phone spot your dragging partner.



# **PANIC ALERT**

Help is just a click away.

+20 More Features

#### **AVAILABLE IN FOUR COLOURS**





**Sports Red** 



**Pearl Silver White** 



Vibrant Blue



**Matte Black** 



**Matte Axis Grey** 

# SPECIFICATIONS^ XTREME 160R STEALTH

| Engine Type | Air Cooled, 4 Stroke 2 Value                 |
|-------------|----------------------------------------------|
|             | Single Cylinder Ohc                          |
| Displacment | 163 Cc                                       |
| Max