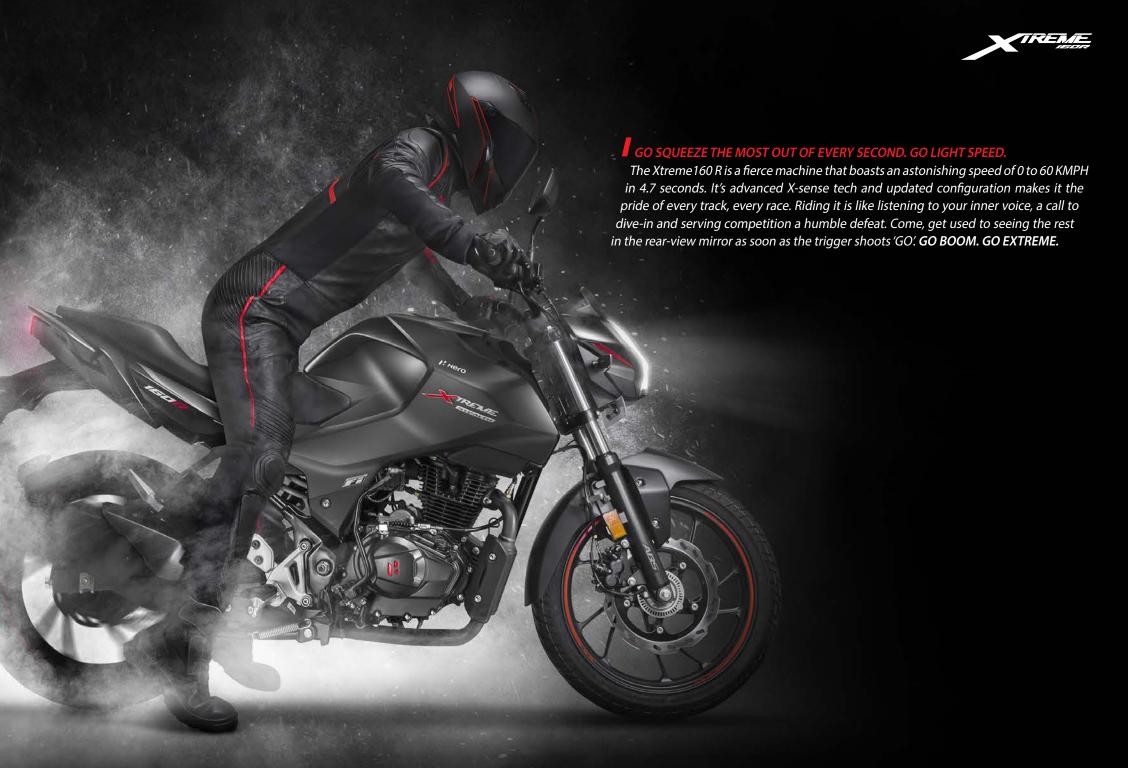

00 - 00

# Hero CONNECT

2.0



# **LIVE TRACKING**

Wander, but don't get lost.



## REMOTE IMMOBILIZATION

Someone else on your seat? Not anymore.



## **VEHICLE DIAGNOSTIC**

Before you race, have it all in place.



# **FIND MY BIKE**

Let your phone spot your dragging partner.



# **PANIC ALERT**

Help is just a click away.

+20 More Features

#### **AVAILABLE IN FOUR COLOURS**





**Sports Red** 



**Pearl Silver White** 



Vibrant Blue



**Matte Black** 



**Matte Axis Grey** 

# SPECIFICATIONS^ XTREME 160R STEALTH

| Engine Type | Air Cooled, 4 Stroke 2 Value                 |
|-------------|----------------------------------------------|
|             | Single Cylinder Ohc                          |
| Displacment | 163 Cc                                       |