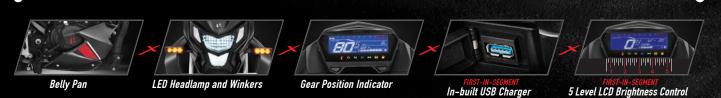

ustable Monoshock |

#### **BRAKES**

| Front Brake Type | 276 Mm Petal Disc, Single Channel Abs |
|------------------|---------------------------------------|
| Rear Brake Type  | 220 Mm Petal Disc   130 Mm Drum       |

#### **TYRES**

| Front Tyres | 100/80-17 (Tubeless) |
|-------------|----------------------|
| Rear Tyres  | 130/70-R17 (Tubeless |

## **ELECTRICALS**

| Speedometer | Inverted LCD Console |
|-------------|----------------------|
| Head Light  | Full LED With LED Dr |

#### **DIMENSIONS**

| Length x Width x Height | 2029 X 793 X 1052mm |
|-------------------------|---------------------|
| Wheelbase               | 1327mm              |
| Seat Height             | 790mm               |

Ground Clearance 167mm

## WEIGHT

Kerb Weight 139.5kg Fuel Tank Capacity 12 Litre



For further information, visit/contact the nearest outlet or contact us at Hero MotoCorp Ltd. Regd Address: 34, Basant Lok Vasant Vihar, New Delhi-110057, India. Customer Care Number: 1800-266-0018 (Toll Free) Website: www.heromotocorp.com



<sup>^</sup>It is our endeavour to constantly improve our products. The product specification and design may vary due to any development and change in requirements and conditions without notice. Always wear a helmet while riding a two-wheeler. Accessories and features shown may not be a part of the standard fitment.

It Hero

TIPLE TO THE PARTY OF THE PARTY