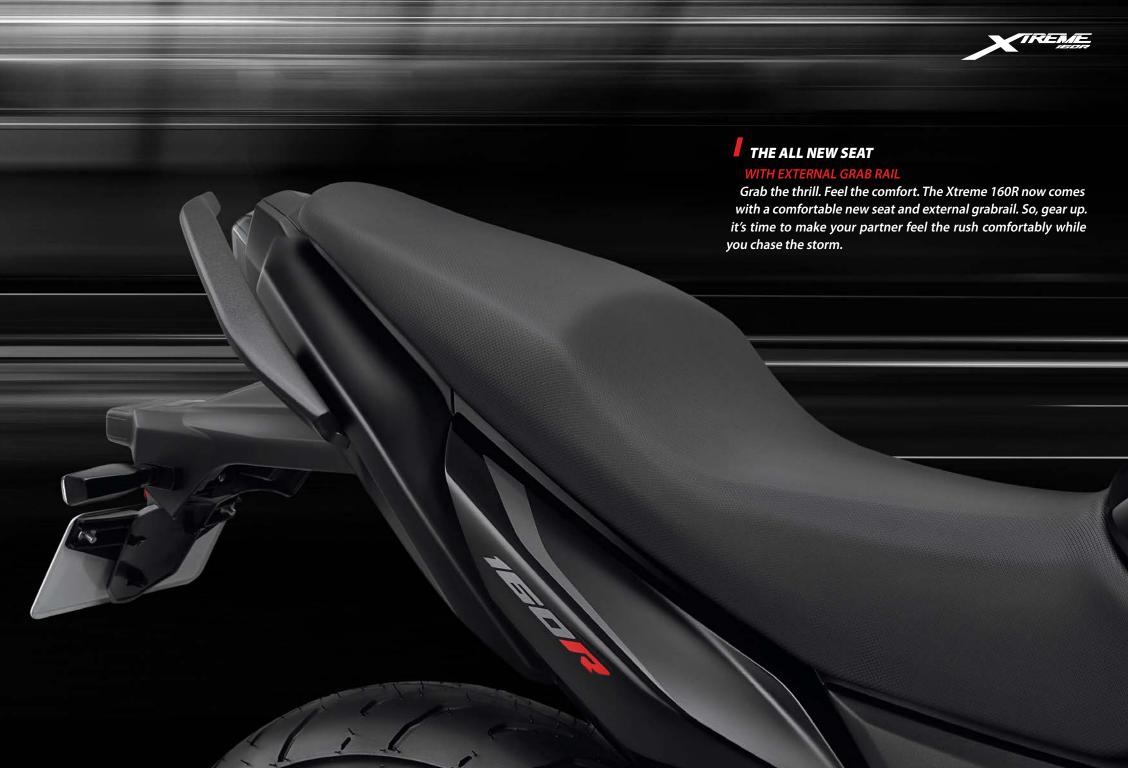

00 - 00

# Hero CONNECT

2.0



# **LIVE TRACKING**

Wander, but don't get lost.



## REMOTE IMMOBILIZATION

Someone else on your seat? Not anymore.



## **VEHICLE DIAGNOSTIC**

Before you race, have it all in place.



# **FIND MY BIKE**

Let your phone spot your dragging partner.



# **PANIC ALERT**

Help is just a click away.

+20 More Features

#### **AVAILABLE IN FOUR COLOURS**





**Sports Red** 



**Pearl Silver White** 



Vibrant Blue



**Matte Black** 



**Matte Axis Grey** 

# SPECIFICATIONS^ XTREME 160R STEALTH

| Engine Type | Air Cooled, 4 Stroke 2 Value                 |
|-------------|----------------------------------------------|
|             | Single Cylinder Ohc                          |
| Displacment | 163 Cc