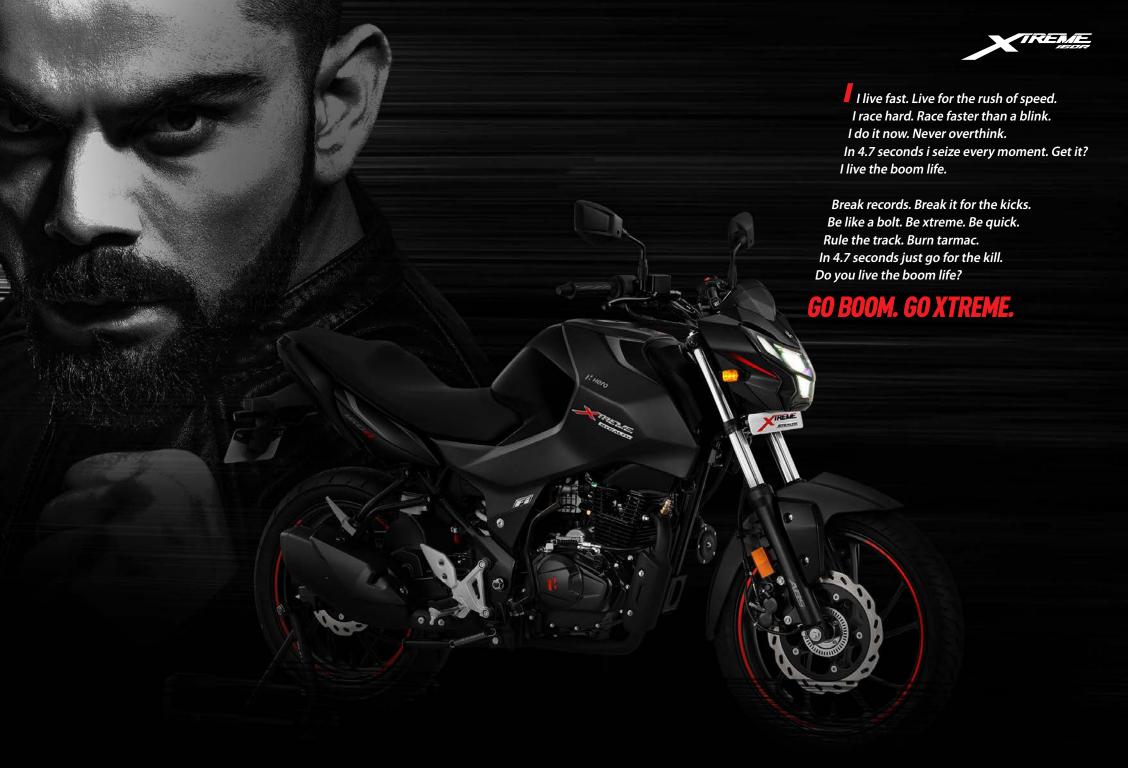

00 - 00

# Hero CONNECT

2.0



# **LIVE TRACKING**

Wander, but don't get lost.



## REMOTE IMMOBILIZATION

Someone else on your seat? Not anymore.



## **VEHICLE DIAGNOSTIC**

Before you race, have it all in place.



# **FIND MY BIKE**

Let your phone spot your dragging partner.



# **PANIC ALERT**

Help is just a click away.

+20 More Features

#### **AVAILABLE IN FOUR COLOURS**





**Sports Red** 



**Pearl Silver White** 



Vibrant Blue



**Matte Black** 



**Matte Axis Grey** 

# SPECIFICATIONS^ XTREME 160R STEALTH

| Engine Type | Air Cooled, 4 Stroke 2 Value                 |
|-------------|----------------------------------------------|
|             | Single Cylinder Ohc                          |
| Displacment | 163 Cc