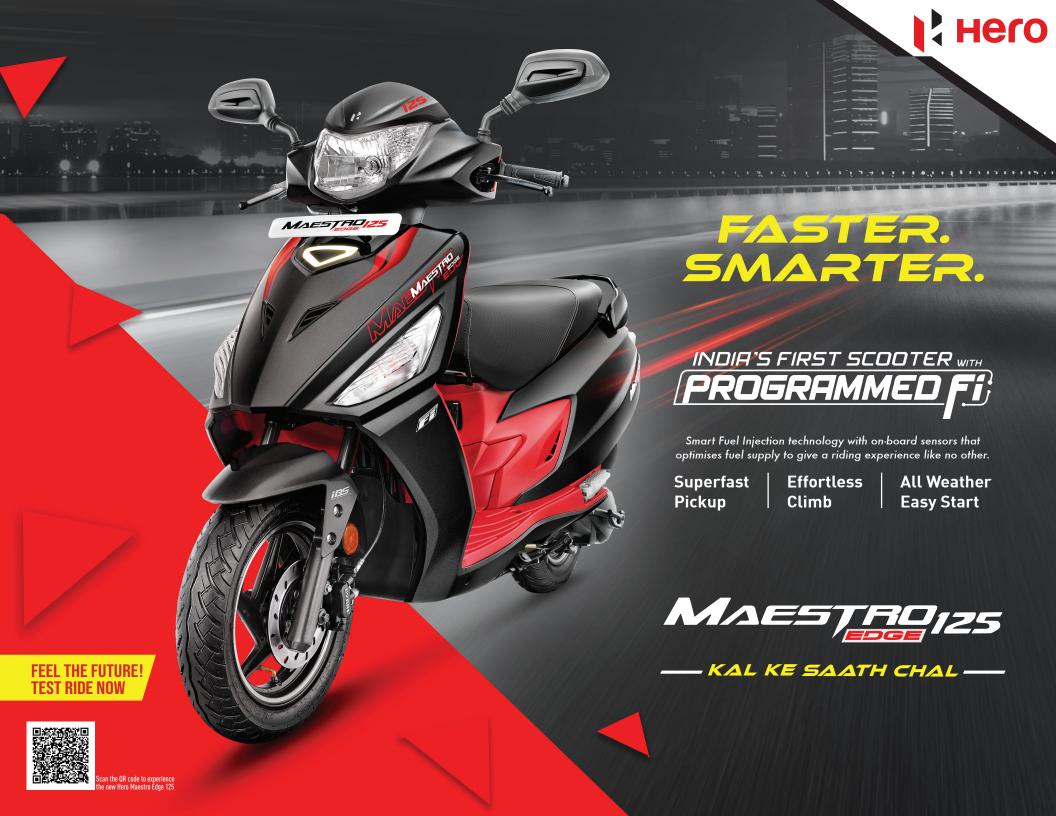

| SPECIFICATIONS          |                                             | 100 1/4 5/4                              |
|-------------------------|---------------------------------------------|------------------------------------------|
| MODEL                   | Fi VARIANT                                  | i3S VARIANT                              |
| ENGINE                  | Air Cooled 4 Strake                         | Cingle Culinder OLIC                     |
| Engine Type             | Air Cooled, 4-Stroke Single Cylinder OHC    |                                          |
| Displacement            | 124.6cc                                     |                                          |
| Max Power               | 6.8 kW (9.1 BHP) @ 7000                     | 6.5 kW (8.7 BHP) @ 675