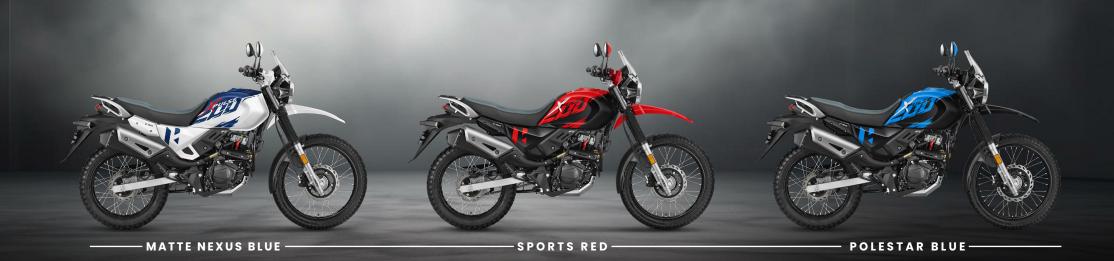

STYLISH UPSWEPT EXHAUST



TURN BY TURN
NAVIGATION



USB CHARGER



10 Step Adjustable Monoshock

# SPECIFICATIONS

### ENGINI

Displacement

**Bore x Stroke** 

Starting

Maximum Power

Maximum Torque

**Compression Ratio** 

Engine Type Air cooled, 4 Stroke 2 Valve

Single cylinder, OHC

199.6 cc

13.5kw/18.1 bhp @ 8000 rpm

17.1 Nm @ 6500 rpm 66.5mm X 57.5mm

00.5HIIII X 57.5

10 : 01

Electric and Kick

Fuel Supply

#### TRANSMISSION & CHASSIS

Frame Diamond
Clutch Muli-plate

Clutch Muli-plate wet clutch
Transmission 5-speed constant mesh gear

FL

#### SUSPENSION

Front Telescopic front forks (37mm

Dia) with antifriction bush

Rear Rectangular swingarm with

adjustable mono-shock

BRAKES

Front Disc Dia. 276 mm

Rear Disc Dia. 220 mm

WHEELS & TYRES

Front 90/90-21 M/C 54S