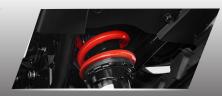

STYLISH UPSWEPT EXHAUST

TURN BY TURN
NAVIGATION

USB CHARGER

10 Step Adjustable Monoshock

#### SUSPENSION

Front Telescopic front forks (37mm

Dia) with antifriction bush

Rear Rectangular swingarm with

adjustable mono-shock

BRAKES

Front Disc Dia. 276 mm

Rear Disc Dia. 220 mm