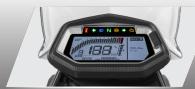

STYLISH UPSWEPT EXHAUST

TURN BY TURN
NAVIGATION

USB CHARGER

10 Step Adjustable Monoshock