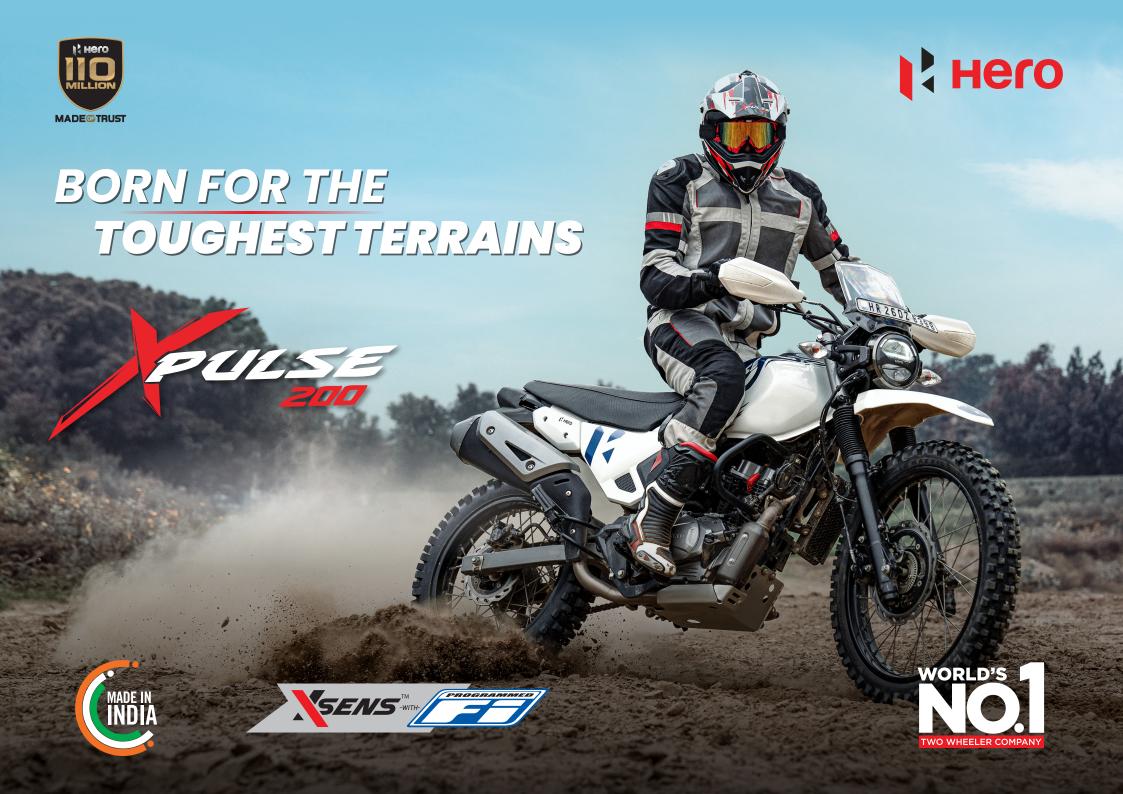

STYLISH UPSWEPT EXHAUST

TURN BY TURN
NAVIGATION

USB CHARGER

10 Step Adjustable Monoshock